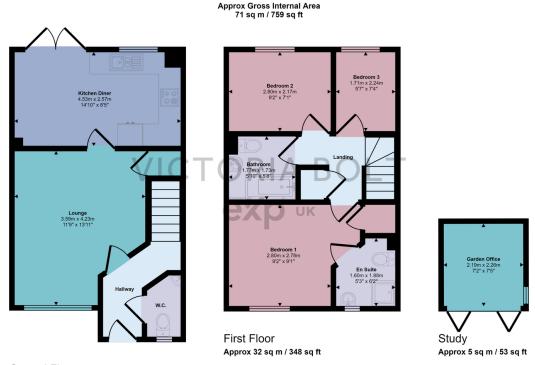

## Drake Avenue, Ivybridge

Guide Price £279,000

This well-presented terraced property is situated on the Western side of Ivybridge and boasts a garden room currently used as an outdoor office. The accommodation comprises a lounge, kitchen/diner with integrated appliances, downstairs WC, three bedrooms(2dbls;1sng) and a family bathroom. The master bedroom offers an ensuite shower room. There is parking for two cars side by side with a Zappi electric car charger, and there is a level, low-maintenance rear garden.

## **Key Features**

- Terraced house with beautiful garden office
- · Good size lounge
- · Downstairs WC
- Ensuite to master bedroom
- Level, landscaped rear garden

- To arrange a viewing, please quote VB0375
- Kitchen/diner with intergrated appliances
- Three bedrooms (2dbls;1sng)
- · Family bathroom
- Parking for two cars, side by side & an EV charger installed (zappi)

Ground Floor Approx 33 sq m / 358 sq ft

This floorplan is only for illustrative purposes and is not to scale. Measurements of rooms, doors, windows, and any items are approximate and no responsibility is taken for any error, omission or mis-statement. Icons of items such as bathroom suites are representations only and may not look like the real items. Made with Made Snappy 360.