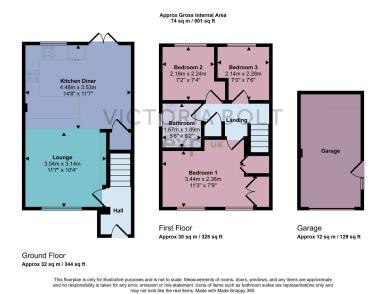

- Open plan living area
- Dining area
- Modern bathroom

This well-presented three-bedroom end-of-terrace house is situated on Abbot Road, lyybridge. The accommodation downstairs is open-plan with a bespoke kitchen/dining and lounge area. Upstairs, there are three bedrooms and a family bathroom. The property is on a corner plot; it benefits from a southerly-facing garden, a garage and a driveway.