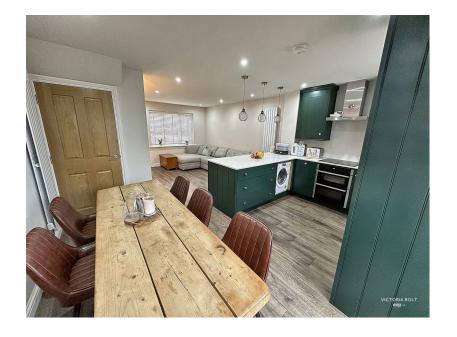

- Open plan living area
- Dining area
- Modern bathroom

This well-presented three-bedroom end-of-terrace house is situated on Abbot Road, lyybridge. The accommodation downstairs is open-plan with a bespoke kitchen/dining and lounge area. Upstairs, there are three bedrooms and a family bathroom. The property is on a corner plot; it benefits from a southerly-facing garden, a garage and a driveway.