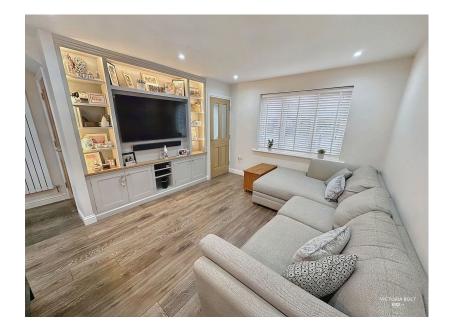

- Open plan living area
- Dining area
- Modern bathroom

This well-presented three-bedroom end-of-terrace house is situated on Abbot Road, lyybridge. The accommodation downstairs is open-plan with a bespoke kitchen/dining and lounge area. Upstairs, there are three bedrooms and a family bathroom. The property is on a corner plot; it benefits from a southerly-facing garden, a garage and a driveway.