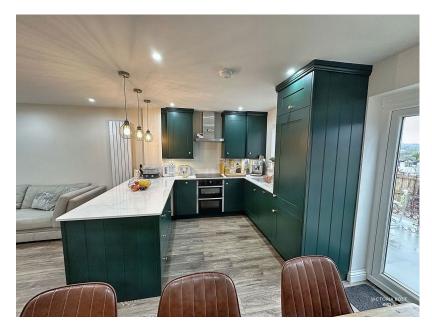

Victoria Bolt

estate agents exp uk

- End of terrace house in fantastic condition
- Bespoke hand painted kitchen
- Three bedrooms
- Situated on a corner plot, so has a good size garden
   Garage accessed from the garden
- Driveway parking

- Open plan living area
- Dining area
- Modern bathroom

This well-presented three-bedroom end-of-terrace house is situated on Abbot Road, lyybridge. The accommodation downstairs is open-plan with a bespoke kitchen/dining and lounge area. Upstairs, there are three bedrooms and a family bathroom. The property is on a corner plot; it benefits from a southerly-facing garden, a garage and a driveway.