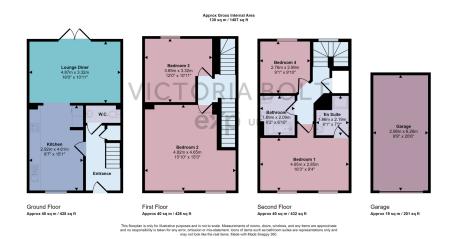

Victoria Bolt

estate agents exp uk

- Three/Four bedroom Townhouse, only 12 months old
- Master bedroom with ensuite
   Modern kitchen
- Garage and off street parking Downstairs WC and family bathroom on the second floor

· Perfect family home

- Easy to maintain garden with
   Close to local amenities shed
- · Located in a popular area

Nestled within the new town of Sherford is this impeccably presented townhouse that epitomizes stylish and convenient modern family living. It boasts four spacious double bedrooms, each offering an abundance of space and comfort. The master suite is a true retreat, featuring its own ensuite bathroom.