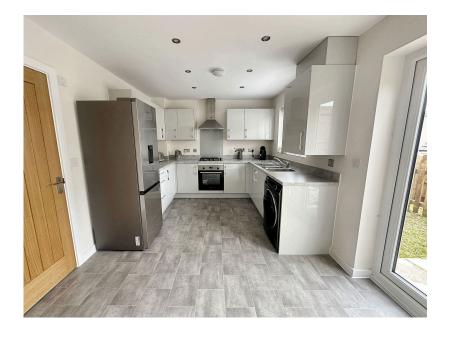

- · No onward chain
- · Modern open-plan kitchen/ dining room
- Downstairs toilet
- Low-maintenance, Westerly facing garden with patio and lawn
- Station

Charming three-bedroom semi-detached house in lyybridge, built in 2022 and finished to a high standard. Features include a spacious lounge, modern open-plan kitchen/dining room, master bedroom with en suite, and low-maintenance garden. It is ideal for families and professionals, with driveway parking for two cars.