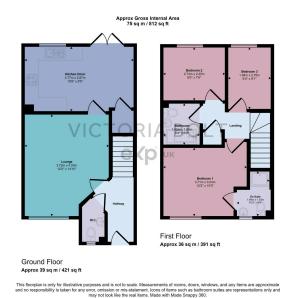

Victoria Bolt

estate agents exp uk

- · Three-bedroom semidetached family home
- Built in 2022
- Storage cupboard in the kitchen
- · Master bedroom with en suite
- Driveway parking for two cars 0.3 mile to Ivybridge Train

- · No onward chain
- · Modern open-plan kitchen/ dining room
- Downstairs toilet
- Low-maintenance, Westerly facing garden with patio and lawn
- Station

Charming three-bedroom semi-detached house in lyybridge, built in 2022 and finished to a high standard. Features include a spacious lounge, modern open-plan kitchen/dining room, master bedroom with en suite, and low-maintenance garden. It is ideal for families and professionals, with driveway parking for two cars.