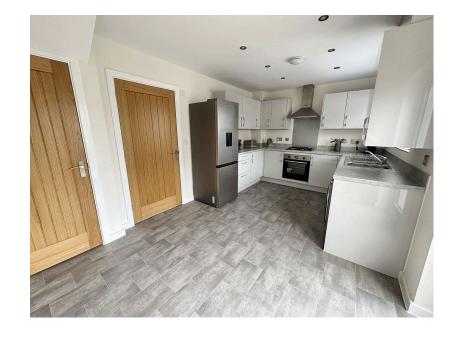

- · No onward chain
- · Modern open-plan kitchen/ dining room
- Downstairs toilet
- Low-maintenance, Westerly facing garden with patio and lawn
- Station

Charming three-bedroom semi-detached house in lyybridge, built in 2022 and finished to a high standard. Features include a spacious lounge, modern open-plan kitchen/dining room, master bedroom with en suite, and low-maintenance garden. It is ideal for families and professionals, with driveway parking for two cars.