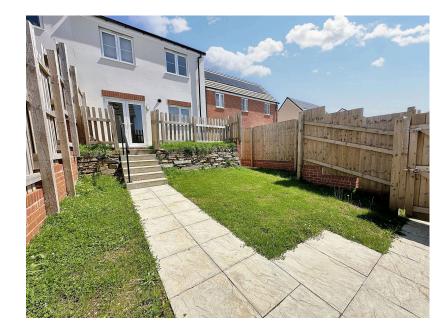

- · No onward chain
- · Modern open-plan kitchen/ dining room
- Downstairs toilet
- Low-maintenance, Westerly facing garden with patio and lawn
- Station

Charming three-bedroom semi-detached house in lyybridge, built in 2022 and finished to a high standard. Features include a spacious lounge, modern open-plan kitchen/dining room, master bedroom with en suite, and low-maintenance garden. It is ideal for families and professionals, with driveway parking for two cars.