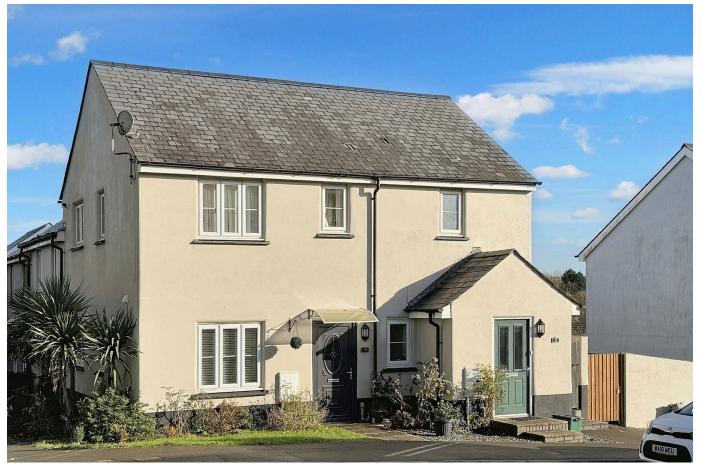

## Holly Berry Road, Lee Mill

Guide Price £140,000

- To arrange a viewing, please quote VB0375
- Spacious lounge/diner and fitted kitchen
- Beautiful views of the countryside
- Private low-maintenance garden
- Quiet location

To arrange a viewing, please quote VB0375. This well-presented first-floor maisonette features a spacious lounge, a fitted kitchen, a generous double bedroom with built-in storage, and a modern bathroom. Outside, enjoy a private low-maintenance garden with paved and decked areas, plus the convenience of two allocated parking spaces. A fantastic opportunity to step onto the property ladder as its being sold at 80% of its true market value. Devon rules apply.