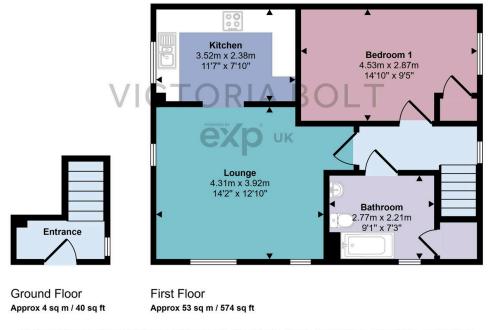

## VICTORIA BOLT EXP UK

victoria.bolt@exp.uk.com
victoriabolt.exp.uk.com
07415 758 109

Approx Gross Internal Area 57 sq m / 614 sq ft

This floorplan is only for illustrative purposes and is not to scale. Measurements of rooms, doors, windows, and any items are approximate and no responsibility is taken for any error, omission or mis-statement. Icons of items such as bathroom suites are representations only and may not look like the real items. Made with Made Snappy 360.

To arrange a viewing, please quote VB0375. This well-presented first-floor maisonette features a spacious lounge, a fitted kitchen, a generous double bedroom with built-in storage, and a modern bathroom. Outside, enjoy a private low-maintenance garden with paved and decked areas, plus the convenience of two allocated parking spaces. A fantastic opportunity to step onto the property ladder as its being sold at 80% of its true market value. Devon rules apply.