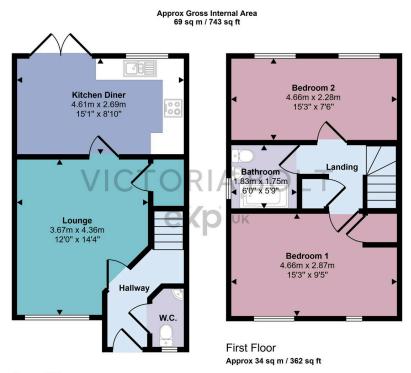

## Drake Avenue, Ivybridge

Fixed Price £88,000

To arrange a viewing, please quote VB0375. This charming semi-detached home in South Hams countryside offers a 40% shared ownership, ideal for first-time buyers. The ground floor includes a bright lounge, a modern kitchen/diner with doors leading to an enclosed garden, and a downstairs WC. Upstairs, there are two double bedrooms—one with built-in storage and one with scenic views—and a stylish bathroom. Outside, the property features a driveway for two cars and a private garden with a patio. Located in Ivybridge near Dartmoor National Park, the home is close to schools, shops, and transport links for easy access to Plymouth and beyond.

Ground Floor Approx 35 sq m / 381 sq ft

This floorplan is only for illustrative purposes and is not to scale. Measurements of rooms, doors, windows, and any items are approximate and no responsibility is taken for any error, omission or mis-statement. Icons of items such as bathroom suites are representations only and may not look like the real items. Made with Made Snappy 360.