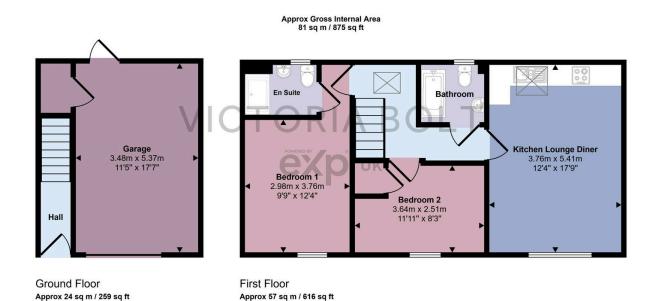

## Kerswell Close, Ivybridge

Guide Price £220,000

This charming detached coach house features a bright open-plan living, dining, and kitchen area, two double bedrooms (including a master bedroom with ensuite), and a stylish family bathroom. This home also benefits from parking, a garage, and a sunny southerly-facing garden, offering modern living in a peaceful cul-de-sac location. Perfect for those seeking comfort, convenience, and a low-maintenance lifestyle. Please quote VB0375 for a viewing.

## **Key Features**

- Modern detached coach house in Lucerne Fields
- · Open-plan living, dining, and kitchen area
- · Master bedroom with ensuite
- Parking and garage
- Located in a peaceful cul-de-sac

- To arrange a viewing, please quote VB0375
- · Two double bedrooms
- · Family bathroom
- · Southerly-facing garden
- 5 years left on the NHBC warranty

This floorplan is only for illustrative purposes and is not to scale. Measurements of rooms, doors, windows, and any items are approximate and no responsibility is taken for any error, omission or mis-statement. Icons of items such as bathroom suites are representations only and may not look like the real items. Made with Made Snappy 360.