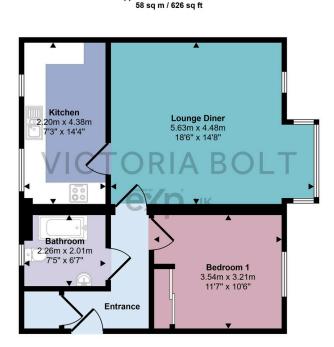

Approx Gross Internal Area

Floorplan

This floorplan is only for illustrative purposes and is not to scale. Measurements of rooms, doors, windows, and any items are approximate and no responsibility is taken for any error, omission or mis-statement. Icons of items such as bathroom suites are representations only and may not look like the real items. Made with Made Snappy 360.