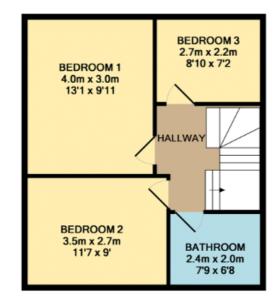

## Northview, Swanley, Kent, BR8 Guide Price £325,000 to £350,000

- GUIDE PRICE £325,000 TO £350,000
- Downstairs W/C.
- Three generous bedroom sizes.
- Rear Garage, a secure rear garage providing off-road parking.Just a short walk to Swanley
- Train Station.

## GUIDE PRICE £325,000 TO £350,000

Brookbanks is delighted to present this spacious threebedroom terraced family home, ideally located in the heart of Swanley. Northview offers an excellent position for families, with primary, secondary, and preschool education facilities all within walking distance. For commuters, Swanley Train Station is also easily accessible on foot. The property boasts ample living space and includes three generously sized bedrooms. The low-maintenance garden and rear garage add further appeal. Situated just moments from Swanley Park, this home is an ideal opportunity for first-time buyers, growing families, or property investors seeking a well-connected and attractive location.