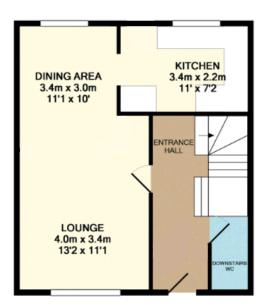

## Northview, Swanley, Kent, BR8 Guide Price £325,000 to £350,000

- GUIDE PRICE £325,000 TO £350,000
- Downstairs W/C.
- Three generous bedroom sizes.
- Rear Garage, a secure rear garage providing off-road parking.Just a short walk to Swanley
- Train Station.

## GUIDE PRICE £325,000 TO £350,000

Brookbanks is delighted to present this spacious threebedroom terraced family home, ideally located in the heart of Swanley. Northview offers an excellent position for families, with primary, secondary, and preschool education facilities all within walking distance. For commuters, Swanley Train Station is also easily accessible on foot. The property boasts ample living space and includes three generously sized bedrooms. The low-maintenance garden and rear garage add further appeal. Situated just moments from Swanley Park, this home is an ideal opportunity for first-time buyers, growing families, or property investors seeking a well-connected and attractive location.