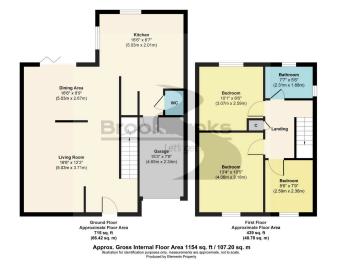

Brookbanks are pleased to present this extended threebedroom family home in the popular High Firs development. The property offers spacious living with a large reception room, well-sized kitchen, and three generous bedrooms upstairs. The family bathroom is also well-appointed. Outside, you'll find a private driveway with parking and additional storage. Just a 14minute walk from Swanley Station, this home is perfectly located for easy access to local amenities and transport links. A fantastic opportunity for families or commuters alike.