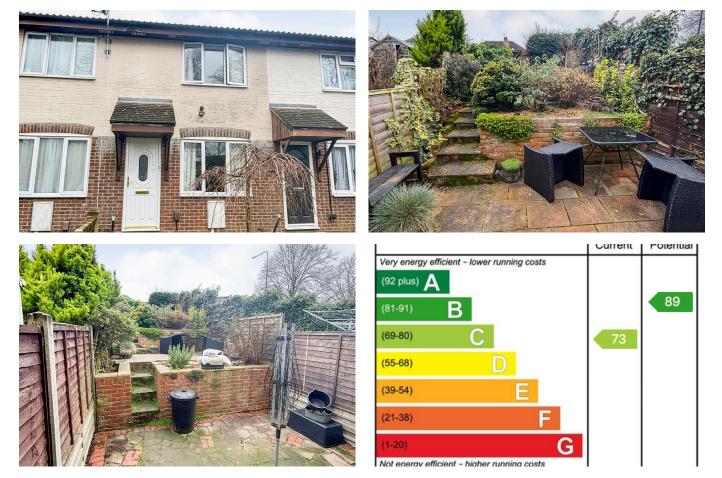

## St Lukes Close, Swanley, BR8

£1,450PCM (Deposit: £1,673)

Tax Band: C Furnished: Not specified

A well-presented two-bedroom terraced home in St. Luke's Close, Swanley, within walking distance of local shops and the station. Available from February, the property features a lounge, kitchen, two bedrooms, bathroom, private rear garden, and allocated parking—perfect for professionals, couples, or small families.

brookbanksonline.co.uk

- Two-bedroom terraced home in a soughtafter location in St. Luke's Close, Swanley.
- Spacious lounge with a welcoming and bright atmosphere.
- Two well-sized bedrooms, perfect for relaxation or use as a home office.
- Private rear garden, ideal for outdoor dining or leisure.

- Walking distance to local shops and Swanley station for added convenience
- Modern kitchen with practical design and functionality.
- Family bathroom, finished to a good standard.

•

• Allocated parking, providing hassle-free and secure convenience.