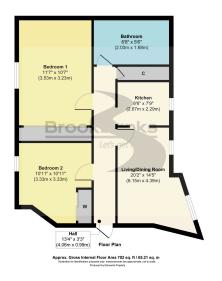

Brookbanks is delighted to present this charming two-bedroom apartment, ideally located in the heart of South Darenth. This inviting home features two generous double bedrooms, providing ample space for relaxation and personalisation. The expansive living and dining area is perfect for entertaining or enjoying quiet evenings, with large windows that allow natural light to flood the space.

- Spacious Living: Two generous double bedrooms and an expansive living/ Cipitantialefor Personalisation:
- The spacious layout provides an excellent canvas for 6ensvenaletotuCohresmantichlacobust
- imip from involvente alk to Farningham Train Station,
- Stakimin of Schealefry: Enjoy pionturnasique lviendinfroion the apadoment, restrancing the overall ambiance and tranquility.