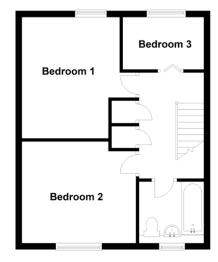

## Ground Floor Approx. 41.1 sq. metres (442.6 sq. feet)

First Floor Approx. 41.1 sq. metres (442.6 sq. feet)