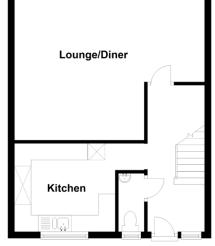

## Ground Floor Approx. 41.1 sq. metres (442.6 sq. feet)

First Floor Approx. 41.1 sq. metres (442.6 sq. feet)