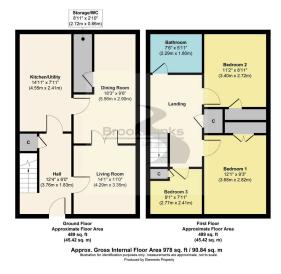

# Guide Price £375,000 to £400,000

- Guide Price: £375,000 to £400,000
- Garage En Bloc, offering additional storage or parking space
- Extended Three-Bedroom Terraced Home offering spacious living throughout
- Cosy Lounge offering a relaxing space to unwind
- Three Good-Sized Bedrooms, providing ample space for family or guests

- Just a 2-Minute Walk from Swanley Train Station, perfect for commuters
- Driveway Parking directly in front of the garage for added convenience
- Generously Sized Dining Area ideal for family meals and entertaining
- Low-Maintenance Garden, great for outdoor living and minimal upkeep
- Close to Local Amenities including shops, schools, and parks

## 🍋 3 🚰 1 🚘 1

Brookbanks are pleased to offer this extended three-bedroom terraced home, just a 2-minute walk from Swanley Train Station. The property features a spacious dining area, cosy lounge, and low-maintenance garden, ideal for modern living. With three good-sized bedrooms and convenient parking, including a garage en bloc and driveway, this home offers both comfort and practicality. Perfect for families and commuters, it's a must-see! Guide Price: £375,000 to £400,000.