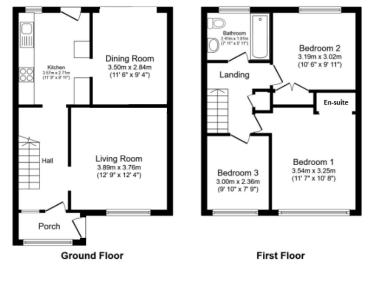

is modern 3-bedroom semi-detached home in the heart of Swanley. The property features a spacious garden, additional storage, and a large driveway with parking for 3-4 cars. Inside, the kitchen is equipped with a gas hob, double oven, and integrated appliances, with a separate dining room for easy entertaining. The master bedroom benefits from a newly fitted en-suite. Ideally located, the property is within walking distance of local primary and secondary schools and is in the catchment area for top grammar schools. The town centre is just a 5-minute walk away, while Swanley Station, with direct train links to London in under 30 minutes, is a 15-minute walk, offering excellent commuter access. This well-maintained home offers a perfect combination of comfort, convenience, and practicality.



Total floor area 91.7 sq.m. (987 sq.ft.) approx



## naea | propertymark PROTECTED

## brookbanksonline.co.uk

Agents Notes: All measurements are approximate and quoted in metric with imperial equivalents and for general guidance only and whilst everyattempt has been made to ensure accuracy, they must not be relied on. The fixtures, fittings and appliances referred to have not been tested and therefore no guarantee can be given that they are in working order. Internal photographs are reproduced for general information and it must not be inferred that any item shown is included with the property. For a free valuation, contact the numbers listed on the brochure

## Sales 01322 666452

sales@brookbanksonline.co.uk 41 High Street, Swanley, Kent, BR8 8AE