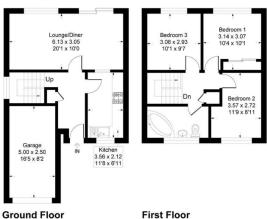

## Archer Way, BR8

Approximate Gross Internal Area 78.5 sq m / 845 sq ft Garage = 12.5 sq m / 135 sq ft Total = 91.0 sq m / 980 sq ft 9.00 x 7.00

29'6 x 23'0

PROTECTED