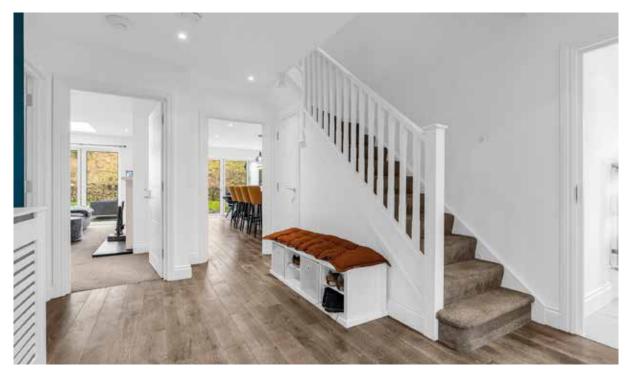

Constructed just 5 years ago the property features a welcoming entrance hallway with cloakroom off with access into a family room/home office with bay window to the front aspect. The main reception room features bi-folding doors to the garden, skylight and a feature fireplace. The kitchen/breakfast room offers a range of modern units incorporating appliances including double ovens, fridge/freezer, dishwasher, warming draw with a hob and integrated extractor within the central island/breakfast bar. Bi-folding doors lead out to the rear garden. The adjoining utility room, with door to the side of the property, features further fitted units, offering storage and a washing machine and tumble dryer.

The first floor features a double en-suite (bedroom 2) with three further bedrooms and a stylish main bathroom. Stairs lead up to the second floor bedroom suite, the principal bedroom, featuring an en-suite shower room and space for clothes storage/gym space.