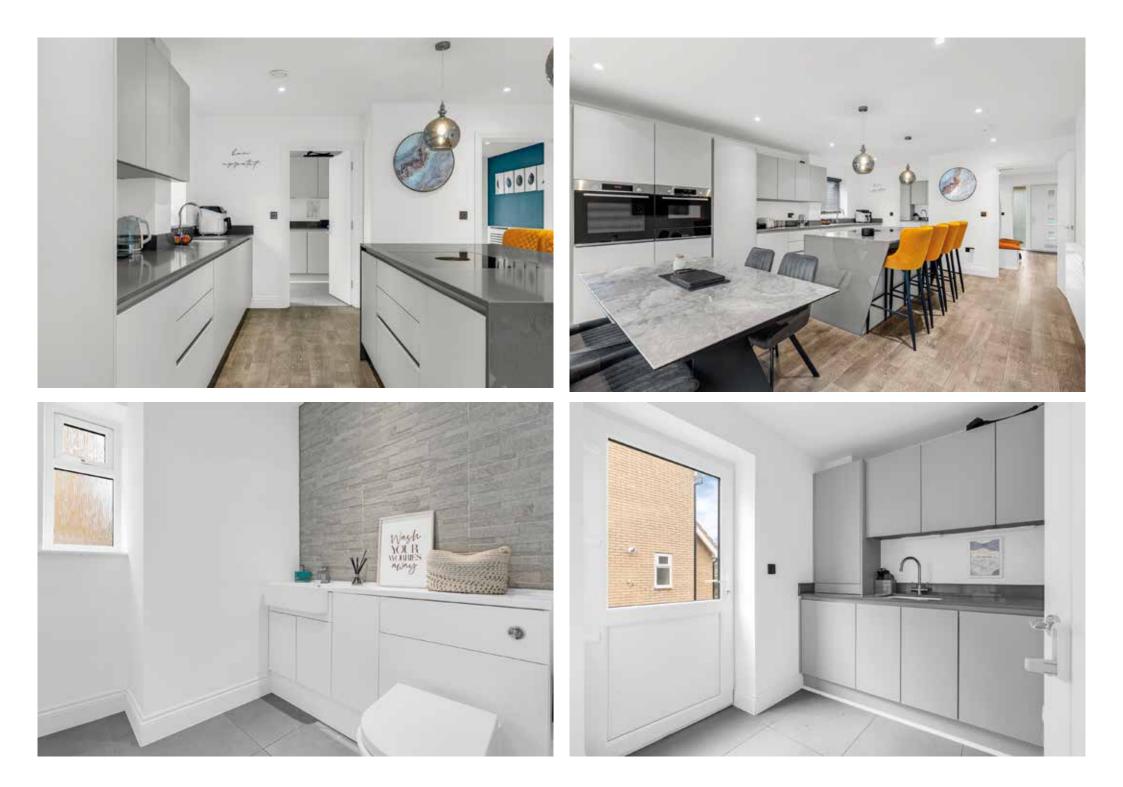

Constructed just 5 years ago the property features a welcoming entrance hallway with cloakroom off with access into a family room/home office with bay window to the front aspect. The main reception room features bi-folding doors to the garden, skylight and a feature fireplace. The kitchen/breakfast room offers a range of modern units incorporating appliances including double ovens, fridge/freezer, dishwasher, warming draw with a hob and integrated extractor within the central island/breakfast bar. Bi-folding doors lead out to the rear garden. The adjoining utility room, with door to the side of the property, features further fitted units, offering storage and a washing machine and tumble dryer.

The first floor features a double en-suite (bedroom 2) with three further bedrooms and a stylish main bathroom. Stairs lead up to the second floor bedroom suite, the principal bedroom, featuring an en-suite shower room and space for clothes storage/gym space.