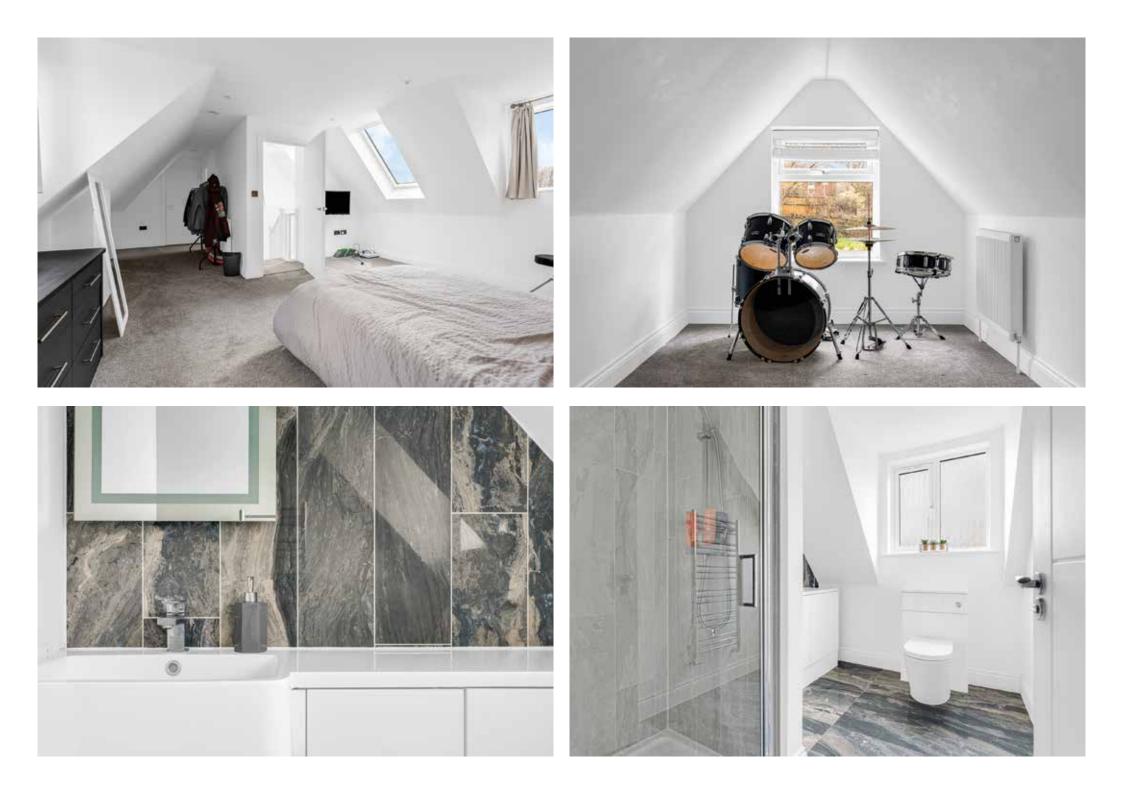

The first floor features a double en-suite (bedroom 2) with three further bedrooms and a stylish main bathroom. Stairs lead up to the second floor bedroom suite, the principal bedroom, featuring an en-suite shower room and space for clothes storage/gym space.