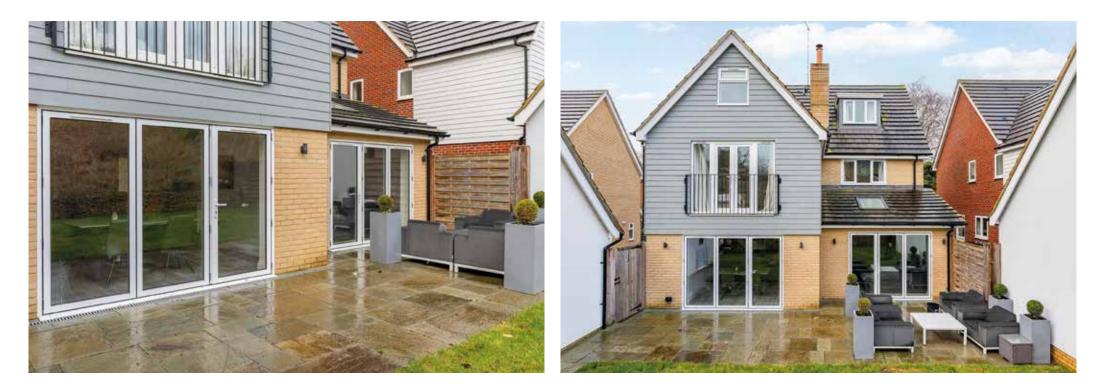

Constructed just 5 years ago the property features a welcoming entrance hallway with cloakroom off with access into a family room/home office with bay window to the front aspect. The main reception room features bi-folding doors to the garden, skylight and a feature fireplace. The kitchen/breakfast room offers a range of modern units incorporating appliances including double ovens, fridge/freezer, dishwasher, warming draw with a hob and integrated extractor within the central island/breakfast bar. Bi-folding doors lead out to the rear garden. The adjoining utility room, with door to the side of the property, features further fitted units, offering storage and a washing machine and tumble dryer.

## 2 Parkland Place

Outside to the front aspect is a private driveway offering off-street parking and access to the garage with pitched roof and personal door to the side. Behind the property is a sizeable patio area offering space for outside entertaining and an area of lawn. Offered with NO ONWARD CHAIN.