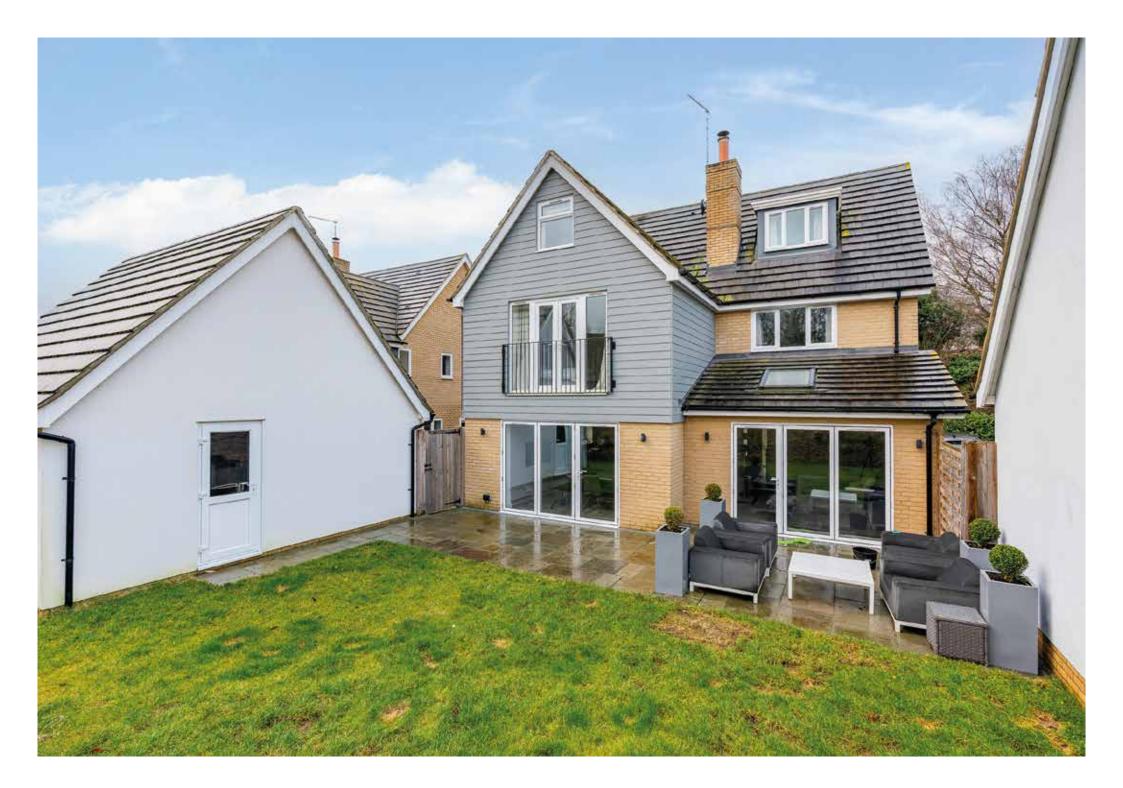

Constructed just 5 years ago the property features a welcoming entrance hallway with cloakroom off with access into a family room/home office with bay window to the front aspect. The main reception room features bi-folding doors to the garden, skylight and a feature fireplace. The kitchen/breakfast room offers a range of modern units incorporating appliances including double ovens, fridge/freezer, dishwasher, warming draw with a hob and integrated extractor within the central island/breakfast bar. Bi-folding doors lead out to the rear garden. The adjoining utility room, with door to the side of the property, features further fitted units, offering storage and a washing machine and tumble dryer.

## 2 Parkland Place

Outside to the front aspect is a private driveway offering off-street parking and access to the garage with pitched roof and personal door to the side. Behind the property is a sizeable patio area offering space for outside entertaining and an area of lawn. Offered with NO ONWARD CHAIN.