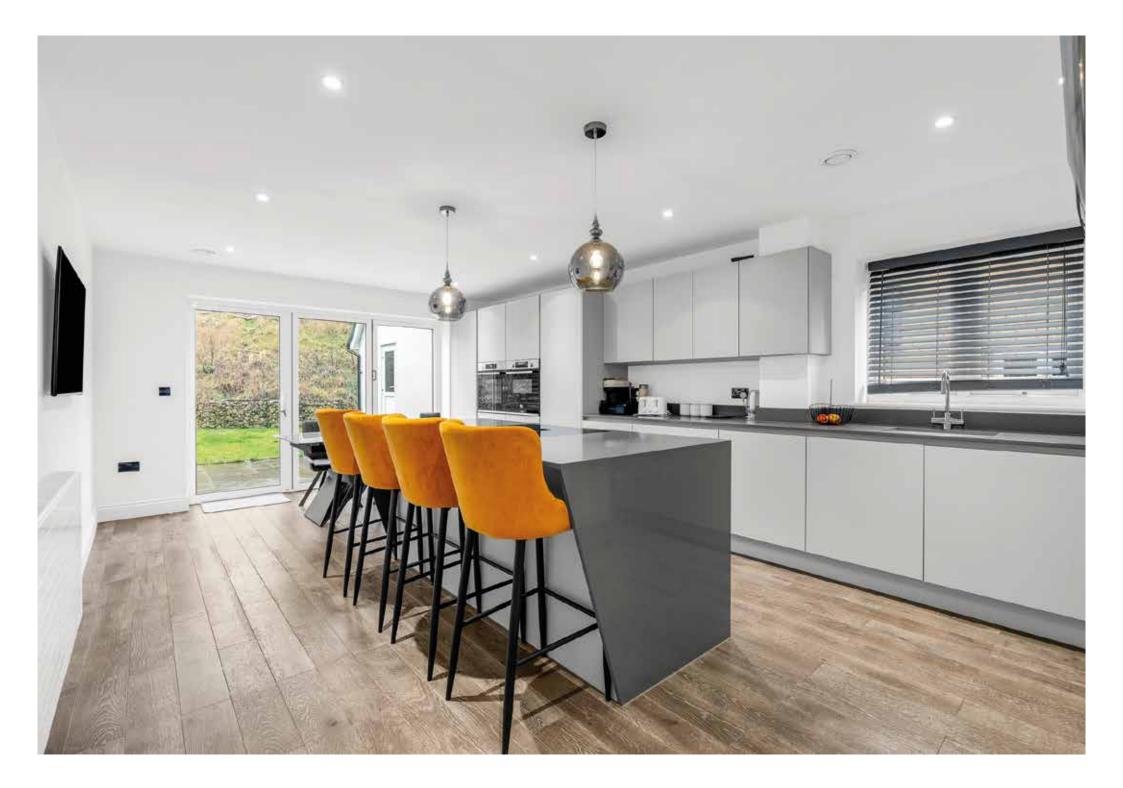

Constructed just 5 years ago the property features a welcoming entrance hallway with cloakroom off with access into a family room/home office with bay window to the front aspect. The main reception room features bi-folding doors to the garden, skylight and a feature fireplace. The kitchen/breakfast room offers a range of modern units incorporating appliances including double ovens, fridge/freezer, dishwasher, warming draw with a hob and integrated extractor within the central island/breakfast bar. Bi-folding doors lead out to the rear garden. The adjoining utility room, with door to the side of the property, features further fitted units, offering storage and a washing machine and tumble dryer.