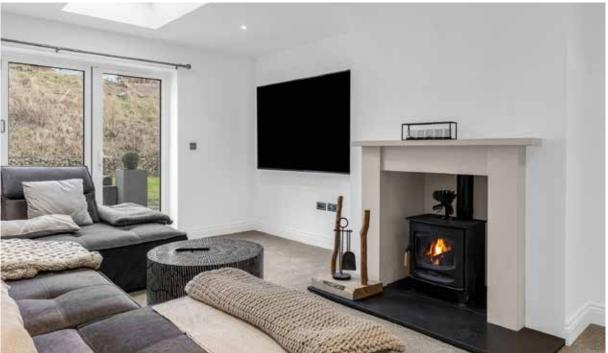

Constructed just 5 years ago the property features a welcoming entrance hallway with cloakroom off with access into a family room/home office with bay window to the front aspect. The main reception room features bi-folding doors to the garden, skylight and a feature fireplace. The kitchen/breakfast room offers a range of modern units incorporating appliances including double ovens, fridge/freezer, dishwasher, warming draw with a hob and integrated extractor within the central island/breakfast bar. Bi-folding doors lead out to the rear garden. The adjoining utility room, with door to the side of the property, features further fitted units, offering storage and a washing machine and tumble dryer.