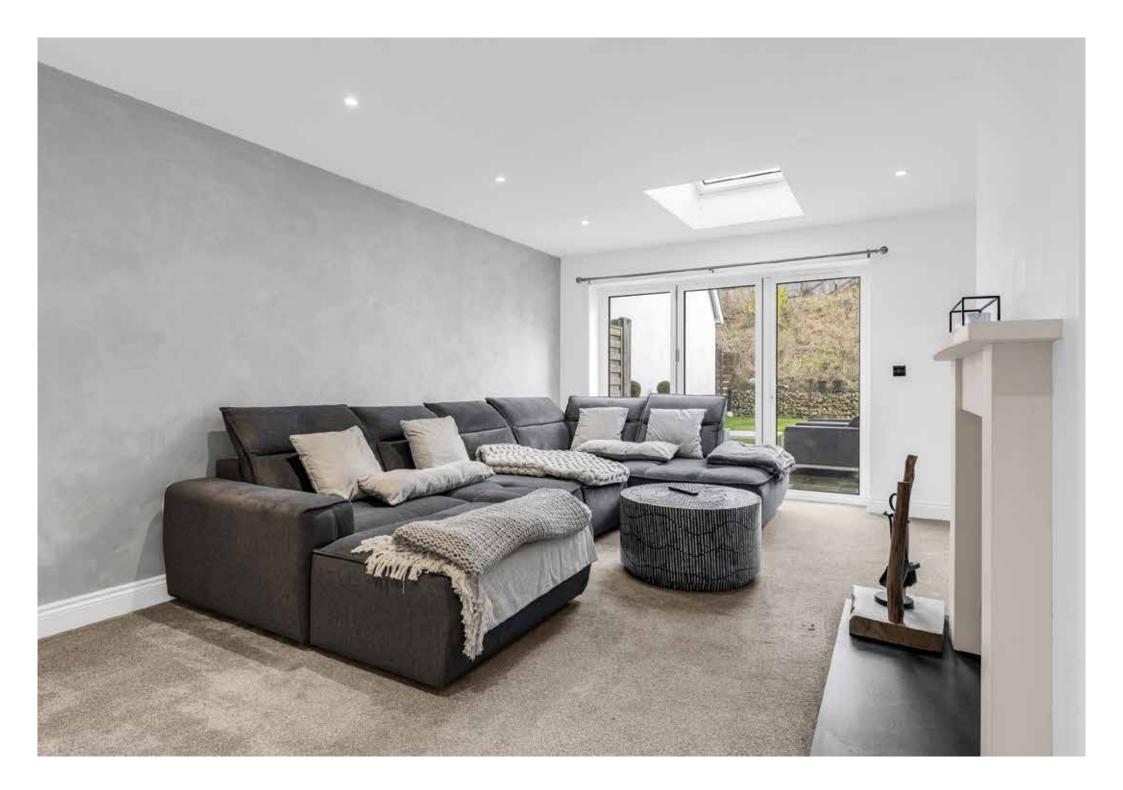

Constructed just 5 years ago the property features a welcoming entrance hallway with cloakroom off with access into a family room/home office with bay window to the front aspect. The main reception room features bi-folding doors to the garden, skylight and a feature fireplace. The kitchen/breakfast room offers a range of modern units incorporating appliances including double ovens, fridge/freezer, dishwasher, warming draw with a hob and integrated extractor within the central island/breakfast bar. Bi-folding doors lead out to the rear garden. The adjoining utility room, with door to the side of the property, features further fitted units, offering storage and a washing machine and tumble dryer.