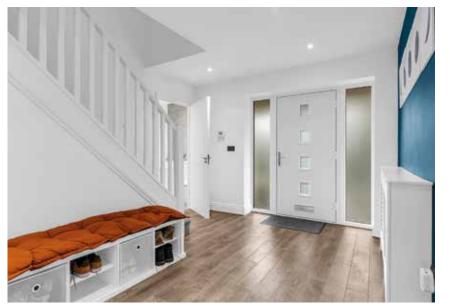

Constructed just 5 years ago the property features a welcoming entrance hallway with cloakroom off with access into a family room/home office with bay window to the front aspect. The main reception room features bi-folding doors to the garden, skylight and a feature fireplace. The kitchen/breakfast room offers a range of modern units incorporating appliances including double ovens, fridge/freezer, dishwasher, warming draw with a hob and integrated extractor within the central island/breakfast bar. Bi-folding doors lead out to the rear garden. The adjoining utility room, with door to the side of the property, features further fitted units, offering storage and a washing machine and tumble dryer.