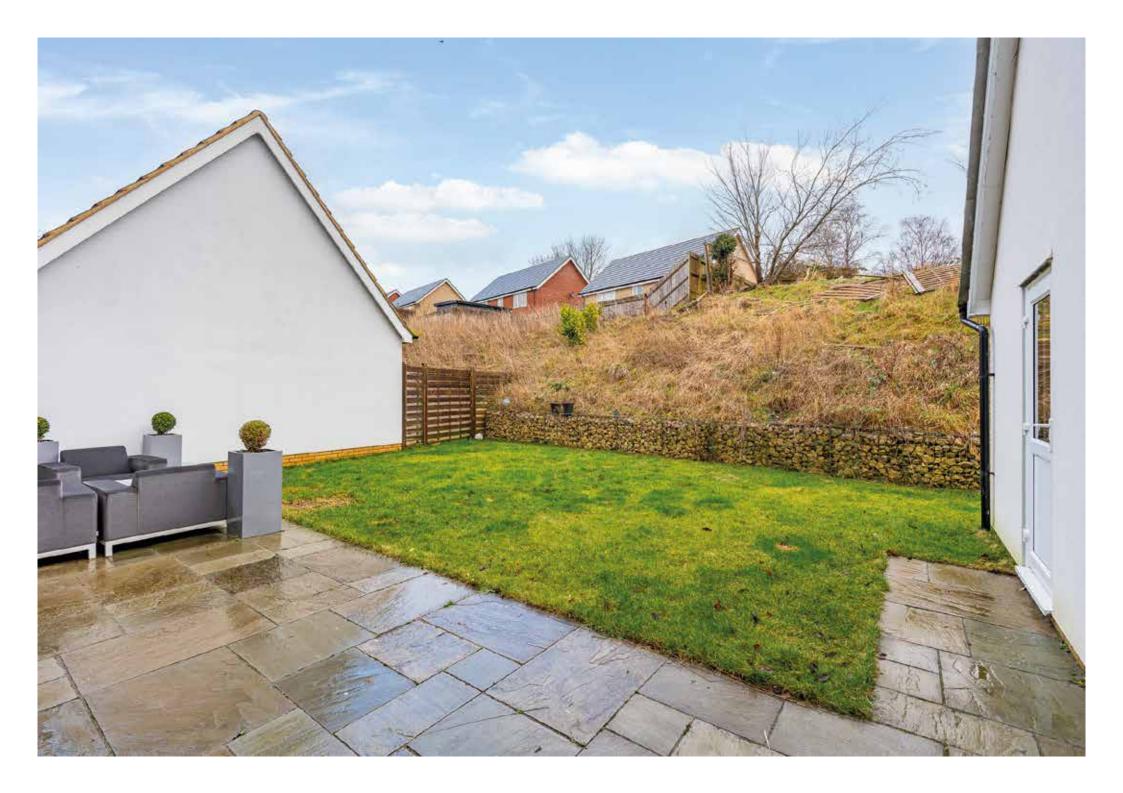

## 2 Parkland Place

Outside to the front aspect is a private driveway offering off-street parking and access to the garage with pitched roof and personal door to the side. Behind the property is a sizeable patio area offering space for outside entertaining and an area of lawn. Offered with NO ONWARD CHAIN.