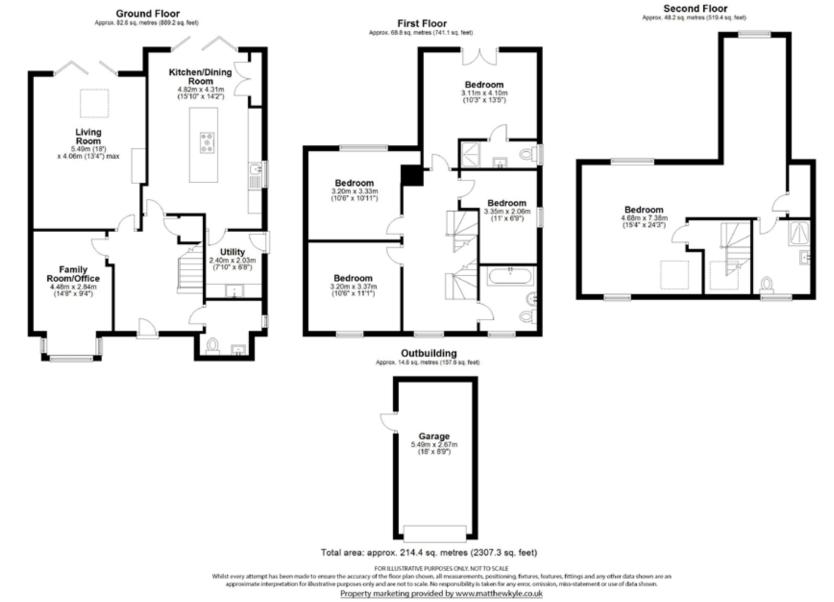

## 2 Parkland Place

A well-presented 5 bedroom detached family home in the sought-after village of Newport with its own station offering direct services into London Liverpool Street and Cambridge and within easy reach of Saffron Walden (3 miles), Stansted Airport and excellent road links (M11/M25). Set over three floors this spacious family home features three reception rooms including lounge and kitchen/breakfast room with bi-folding doors, principal bedroom suite on the second floor, a further en-suite and a garage. Newport offers shops, Doctors surgery, restaurants and the Joyce Frankland Academy & Sixth form.

Constructed just 5 years ago the property features a welcoming entrance hallway with cloakroom off with access into a family room/home office with bay window to the front aspect. The main reception room features bi-folding doors to the garden, skylight and a feature fireplace. The kitchen/breakfast room offers a range of modern units incorporating appliances including double ovens, fridge/freezer, dishwasher, warming draw with a hob and integrated extractor within the central island/breakfast bar. Bi-folding doors lead out to the rear garden. The adjoining utility room, with door to the side of the property, features further fitted units, offering storage and a washing machine and tumble dryer.

The first floor features a double en-suite (bedroom 2) with three further bedrooms and a stylish main bathroom. Stairs lead up to the second floor bedroom suite, the principal bedroom, featuring an en-suite shower room and space for clothes storage/gym space.

## 2 Parkland Place

Outside to the front aspect is a private driveway offering off-street parking and access to the garage with pitched roof and personal door to the side. Behind the property is a sizeable patio area offering space for outside entertaining and an area of lawn. Offered with NO ONWARD CHAIN.