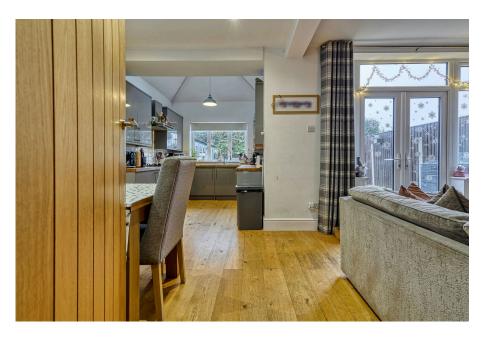

**ROOM/KITCHEN/ DINING** 

 GARDEN TO THE REAR WITH CONVERTED GARAGE

**APPRECIATED** 

- NEAR TO BACHE TRAIN MUST BE VIEWED TO BE STATION and WALKING DISTANCE TO CHESTER CITY
- CENURE FREEHOLD / COUNCIL TAX - D / EPC - D

## **QUOTE FOR VIEWING - REF - CG0525**

This Victorian semi-detached property in Upton sounds like a stunning family home! The combination of modern finishes with classic features, like the solid oak flooring and cast iron log burners, creates a cozy yet sophisticated atmosphere. The open-plan living space is perfect for family gatherings or entertaining guests, and the luxurious bathroom suite adds a touch of spa-like relaxation.