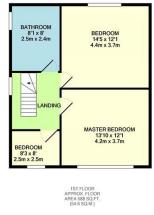

## **▶** 3 **▲** 1 **▲** 2

D FLODR K. HLODR 85 SUFL SQLM.) TOTAL APPROX, FLOOR AREA 1277 SQ.FT. (118.6 SQLM.) While very attempt has been made to ensure the accuracy of the floor gain contained here, measurements of doos, webdew, cross and any other them are approximate and no responsibility takes for any error, prospective purchaser. The services, systems and approaches your have not been tested and no guarantee as to the orcease/sity or efficiency can be given