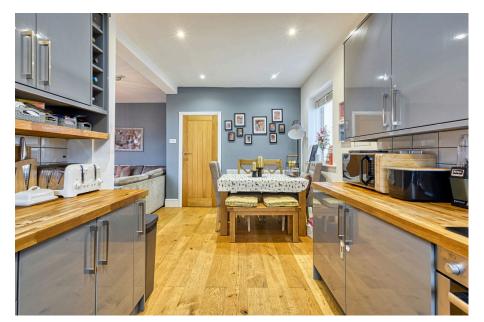

## **QUOTE FOR VIEWING - REF - CG0525**

This Victorian semi-detached property in Upton sounds like a stunning family home! The combination of modern finishes with classic features, like the solid oak flooring and cast iron log burners, creates a cozy yet sophisticated atmosphere. The open-plan living space is perfect for family gatherings or entertaining guests, and the luxurious bathroom suite adds a touch of spa-like relaxation.