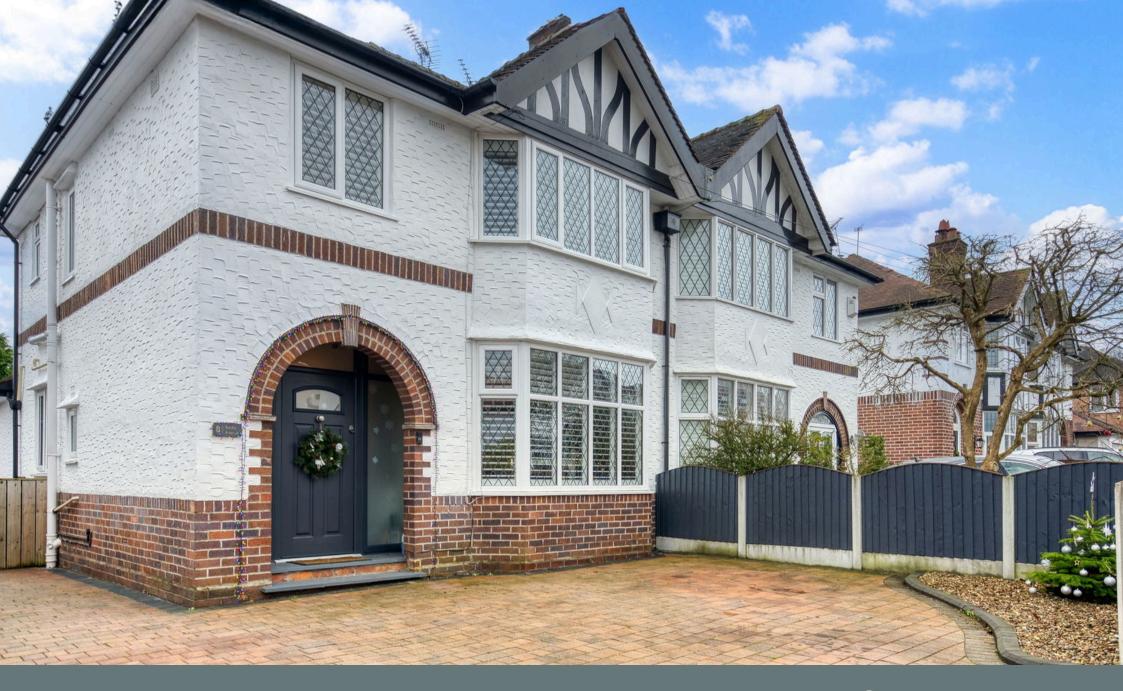

## **Bache Avenue, Chester, Cheshire**

Offers Over £420.000

- BEAUTIFUL THREE LARGE OPEN PLAN FAMILY **BEDROOM SEMI-DETACHED** HOUSE
- FRONT LOUNGE WITH LOG FIRE
- DRIVEWAY OFFERING PARKING FOR UP TO 3 CARS
- AREA with LOG FIRE LUXURIOUS FOUR-PIECE **BATHROOM / DOWNSTAIRS** WC

## **QUOTE FOR VIEWING - REF - CG0525**

This Victorian semi-detached property in Upton sounds like a stunning family home! The combination of modern finishes with classic features, like the solid oak flooring and cast iron log burners, creates a cozy yet sophisticated atmosphere. The open-plan living space is perfect for family gatherings or entertaining guests, and the luxurious bathroom suite adds a touch of spa-like relaxation.