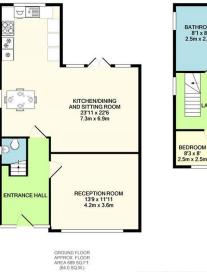

## **▶** 3 **▲** 1 **▲** 2

D FLODR K. HLODR 85 SUFL SQLM.) TOTAL APPROX, FLOOR AREA 1277 SQ.FT. (118.6 SQLM.) While very attempt has been made to ensure the accuracy of the floor gain contained here, measurements of doos, webdew, cross and any other them are approximate and no responsibility takes for any error, prospective purchaser. The services, systems and approaches your have not been tested and no guarantee as to the orcease/sity or efficiency can be given