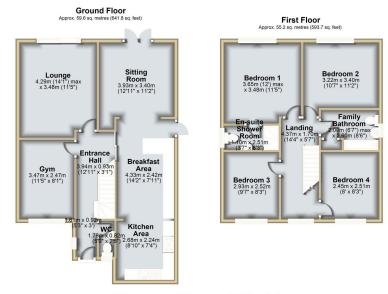

## **QUOTE FOR VIEWING - REF - CG0525**

WELCOME to this FOUR DOUBLE BEDROOM DETACHED PROPERTY. THIS FANTASTIC FAMILY HOME is situated on a small development in the central part of the village of SAUGHALL. It has THREE RECEPTION ROOMS and a kitchen and a WC to the lower floor. Upstairs there are four good sized bedrooms, an ensuite shower room and a family bathroom. The GARDEN IS paved and there is a block paved driveway. THE FREEHOLD PROPERTY is situated CLOSE within the village, close to all amenities and offers great motorway links to the North West of England and North Wales. The property is only a few miles away from Chester City Centre. This is a beautiful home and is being offered with NO ONWARD CHAIN..