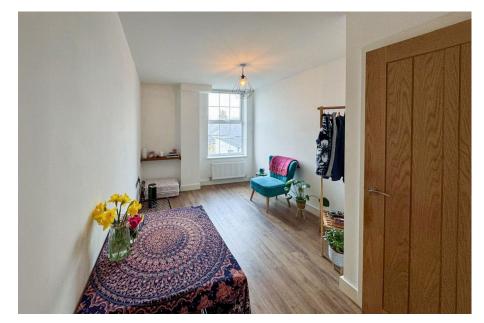

The flat features an open-plan layout for the kitchen, dining, and lounge area, creating a spacious, cohesive space ideal for modern living. The bespoke kitchen includes modern appliances and ample natural light, fostering a social atmosphere. The double bedroom , while the bathroom is fitted with a contemporary style shower, wc and hand wash basin. The apartment has electronic window blinds and will be a great apartment to chill at the end of the day whilst being in close proximity to Central Chester to visit the many local bars and restaurants.