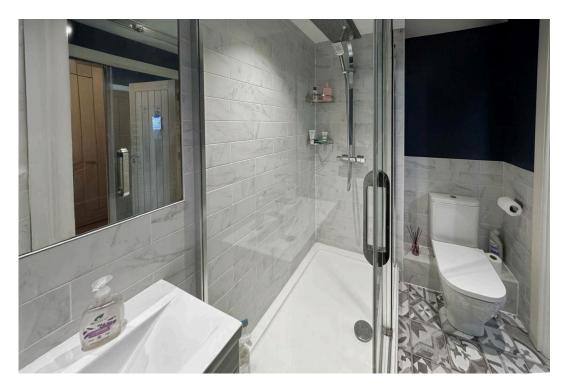

The flat features an open-plan layout for the kitchen, dining, and lounge area, creating a spacious, cohesive space ideal for modern living. The bespoke kitchen includes modern appliances and ample natural light, fostering a social atmosphere. The double bedroom , while the bathroom is fitted with a contemporary style shower, wc and hand wash basin. The apartment has electronic window blinds and will be a great apartment to chill at the end of the day whilst being in close proximity to Central Chester to visit the many local bars and restaurants.