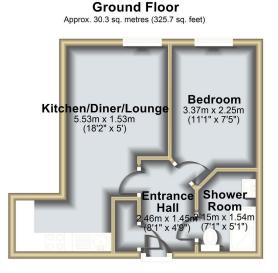

Total area: approx. 30.3 sg. metres (325.7 sg. feet)

- ONE BEDROOM FIRST FLOOR
  MODERN and STYLISH APARTMENT **KITCHEN AND SHOWER**
- IDEAL FOR FIRST TIME BUYER
- MUST BE VIEWED TO BE **APPRECIATED**
- LEASEHOLD 993 YEARS REMAINING
- QUOTE FOR VIEWING REF 
  SERVICE CHARGE £723.60 CG0525