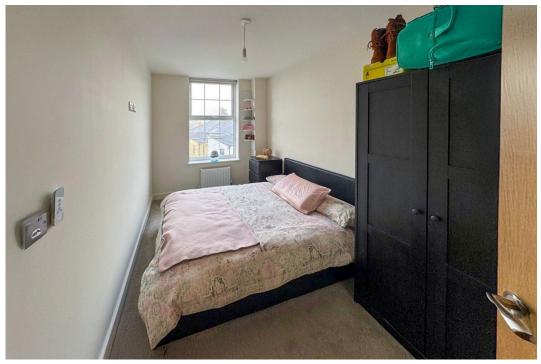

The flat features an open-plan layout for the kitchen, dining, and lounge area, creating a spacious, cohesive space ideal for modern living. The bespoke kitchen includes modern appliances and ample natural light, fostering a social atmosphere. The double bedroom , while the bathroom is fitted with a contemporary style shower, wc and hand wash basin. The apartment has electronic window blinds and will be a great apartment to chill at the end of the day whilst being in close proximity to Central Chester to visit the many local bars and restaurants.