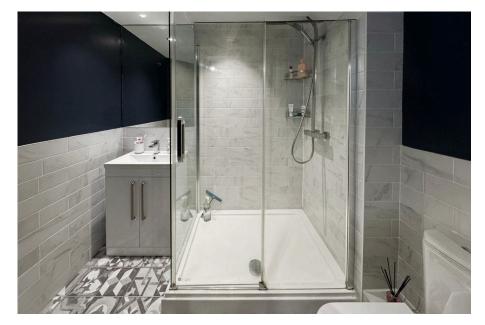

The flat features an open-plan layout for the kitchen, dining, and lounge area, creating a spacious, cohesive space ideal for modern living. The bespoke kitchen includes modern appliances and ample natural light, fostering a social atmosphere. The double bedroom , while the bathroom is fitted with a contemporary style shower, wc and hand wash basin. The apartment has electronic window blinds and will be a great apartment to chill at the end of the day whilst being in close proximity to Central Chester to visit the many local bars and restaurants.