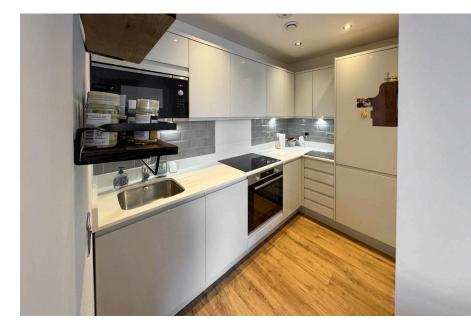

The flat features an open-plan layout for the kitchen, dining, and lounge area, creating a spacious, cohesive space ideal for modern living. The bespoke kitchen includes modern appliances and ample natural light, fostering a social atmosphere. The double bedroom , while the bathroom is fitted with a contemporary style shower, wc and hand wash basin. The apartment has electronic window blinds and will be a great apartment to chill at the end of the day whilst being in close proximity to Central Chester to visit the many local bars and restaurants.