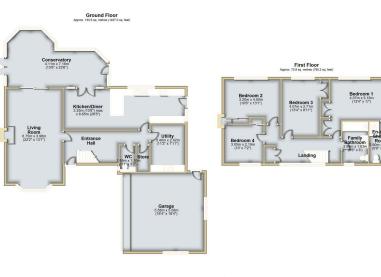

## Willow Lea, Mollington, Chester, Cheshire

Offers Over £650,000

- FOUR BEDROOM DETACHED
   STYLISH KITCHEN AND HOUSE OFFERING SPACIOUS FAMILY LIVING
   FAMILY AREA, LOUNGE, UTILITY ROOM and
- DOWNSTAIRS WC, RECENTLY INSTALLED FAMILY BATHROOM +
- ENESUINEASHIDAMERDROOM GASIDENS AND PRIVATE DRIVEWAY TO DOUBLE
   MAISTORE VIEWED TO BE
- MARSA OBE VIEWED TO BE APPRECIATED
- BBINSETRUADICARMON SET IN A DOWNSTAIRS-SAC
  • COMMUNITY VILLAGE
- CHARM in DESIRABLE VILLAGE OF MOLLINGTON • EPC - D / COUNCIL TAX - G /

## \*\* REDUCED TO SELL \*\*

Discover your dream home in the exclusive cul-de-sac of Mollington, surrounded by serene farmland. This spacious family-sized residence features a entrance hall leading to a kitchen dining room, with oak Shaker-style units and integrated appliances, seamlessly connecting to a large conservatory and a 22ft living room with a log fire and downstairs utility room and cloakroom. The first floor boasts four generous bedrooms, including a master with an en-suite, and an upgraded family bathroom. Gas central heating, double glazing, and a private driveway leading to an attached double garage. The expansive outdoor space includes well-maintained gardens and a peaceful setting. Located just 10 minutes from Chester city center, this picturesque village offers excellent schools and nearby leisure facilities. Don't miss this opportunity—schedule your viewing

🍋 4 🚰 2 🚘 2

Total area: approx. 207.4 sq. metres (2232.3 sq. feet)

eXp World UK Ltd is a registered company at Corporation Service Company (UK) Limited, 5 Churchill Place, 10th Floor, London, United Kingdom, E14 5HU. Registered company number is 12016573. VAT Registration Number is 327 4120 29