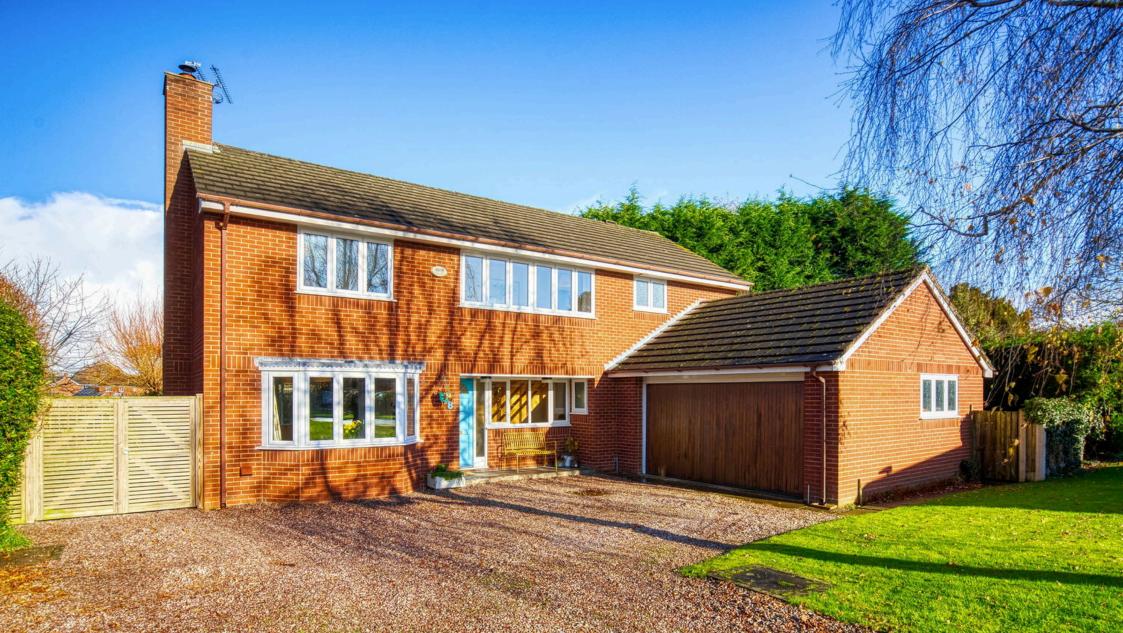

## Willow Lea, Mollington, Chester, Cheshire

Offers Over £650,000

- FOUR BEDROOM DETACHED
   STYLISH KITCHEN AND HOUSE OFFERING SPACIOUS FAMILY LIVING
   FAMILY AREA, LOUNGE, UTILITY ROOM and
- DOWNSTAIRS WC, RECENTLY INSTALLED FAMILY BATHROOM +
- ENESUINEASHIDAMERDROOM GASIDENS AND PRIVATE DRIVEWAY TO DOUBLE
   MAISTORE VIEWED TO BE
- MARSA OBE VIEWED TO BE APPRECIATED
- BBINSETRUADICARMON SET IN A DOWNSTAIRS-SAC
  • COMMUNITY VILLAGE
- CHARM in DESIRABLE VILLAGE OF MOLLINGTON • EPC - D / COUNCIL TAX - G /

## \*\* REDUCED TO SELL \*\*

Discover your dream home in the exclusive cul-de-sac of Mollington, surrounded by serene farmland. This spacious family-sized residence features a entrance hall leading to a kitchen dining room, with oak Shaker-style units and integrated appliances, seamlessly connecting to a large conservatory and a 22ft living room with a log fire and downstairs utility room and cloakroom. The first floor boasts four generous bedrooms, including a master with an en-suite, and an upgraded family bathroom. Gas central heating, double glazing, and a private driveway leading to an attached double garage. The expansive outdoor space includes well-maintained gardens and a peaceful setting. Located just 10 minutes from Chester city center, this picturesque village offers excellent schools and nearby leisure facilities. Don't miss this opportunity—schedule your viewing