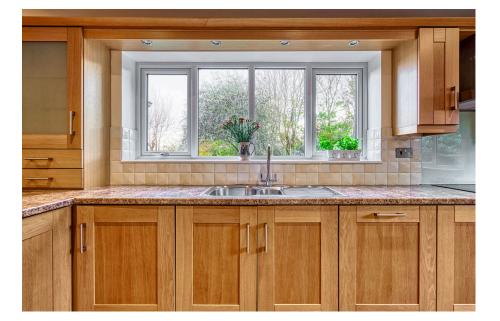

## \*\* REDUCED TO SELL \*\*

Discover your dream home in the exclusive cul-de-sac of Mollington, surrounded by serene farmland. This spacious family-sized residence features a entrance hall leading to a kitchen dining room, with oak Shaker-style units and integrated appliances, seamlessly connecting to a large conservatory and a 22ft living room with a log fire and downstairs utility room and cloakroom. The first floor boasts four generous bedrooms, including a master with an en-suite, and an upgraded family bathroom. Gas central heating, double glazing, and a private driveway leading to an attached double garage. The expansive outdoor space includes well-maintained gardens and a peaceful setting. Located just 10 minutes from Chester city center, this picturesque village offers excellent schools and nearby leisure facilities. Don't miss this opportunity—schedule your viewing