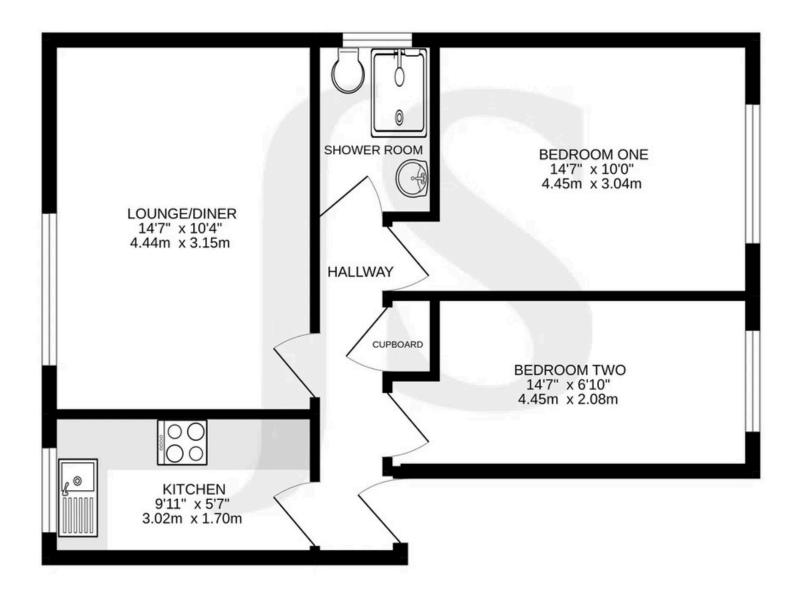

#### INTERNAL

Communal entrance with a security entry phone system opening to the communal entrance hallway. On the ground floor is the private front door leading to the hallway with doors to all rooms and a storage cupboard. Facing west is the lounge/diner measuring 14'7 x 10'4. Positioned next to the lounge/diner is the modern kitchen boasting an array of floor and wall mounted shaker style units, marble effect laminate worksurface, inset ceramic sink, integrated appliances including washing machine, fridge/freezer, and oven. Both bedrooms can comfortably fit double beds with the main bedroom measuring a generous 14'7 x 10 allowing for plenty of space for bedroom furniture. The shower room which was formally arranged as a bathroom has been fitted with a full white suite including an enclosed shower cubicle, toilet and hand wash basin.

### **GROUND FLOOR**

Whilst every attempt has been made to ensure the accuracy of the floorplan contained here, measurements of doors, windows, rooms and any other items are approximate and no responsibility is taken for any error, omission or mis-statement. This plan is for illustrative purposes only and should be used as such by any prospective purchaser. The services, systems and appliances shown have not been tested and no guarantee as to their operability or efficiency can be given.