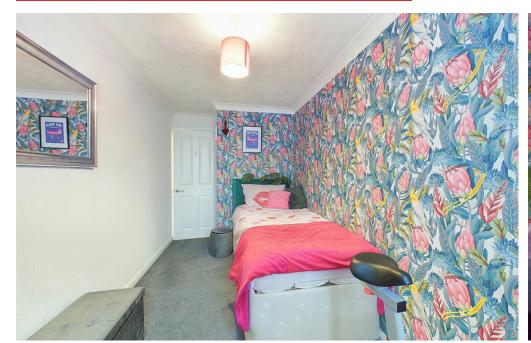

#### INTERNAL

Communal entrance with a security entry phone system opening to the communal entrance hallway. On the ground floor is the private front door leading to the hallway with doors to all rooms and a storage cupboard. Facing west is the lounge/diner measuring 14'7 x 10'4. Positioned next to the lounge/diner is the modern kitchen boasting an array of floor and wall mounted shaker style units, marble effect laminate worksurface, inset ceramic sink, integrated appliances including washing machine, fridge/freezer, and oven. Both bedrooms can comfortably fit double beds with the main bedroom measuring a generous 14'7 x 10 allowing for plenty of space for bedroom furniture. The shower room which was formally arranged as a bathroom has been fitted with a full white suite including an enclosed shower cubicle, toilet and hand wash basin.