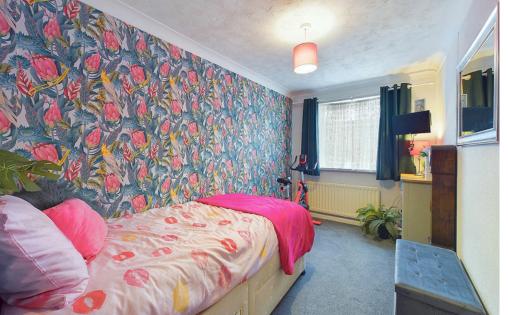

#### INTERNAL

Communal entrance with a security entry phone system opening to the communal entrance hallway. On the ground floor is the private front door leading to the hallway with doors to all rooms and a storage cupboard. Facing west is the lounge/diner measuring 14'7 x 10'4. Positioned next to the lounge/diner is the modern kitchen boasting an array of floor and wall mounted shaker style units, marble effect laminate worksurface, inset ceramic sink, integrated appliances including washing machine, fridge/freezer, and oven. Both bedrooms can comfortably fit double beds with the main bedroom measuring a generous 14'7 x 10 allowing for plenty of space for bedroom furniture. The shower room which was formally arranged as a bathroom has been fitted with a full white suite including an enclosed shower cubicle, toilet and hand wash basin.