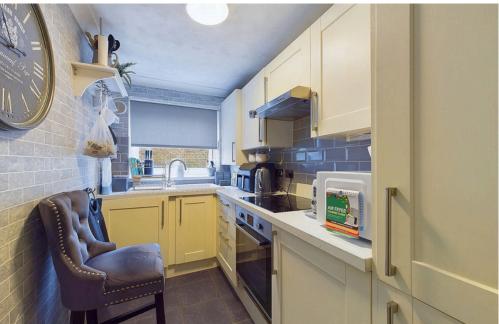

#### INTERNAL

Communal entrance with a security entry phone system opening to the communal entrance hallway. On the ground floor is the private front door leading to the hallway with doors to all rooms and a storage cupboard. Facing west is the lounge/diner measuring 14'7 x 10'4. Positioned next to the lounge/diner is the modern kitchen boasting an array of floor and wall mounted shaker style units, marble effect laminate worksurface, inset ceramic sink, integrated appliances including washing machine, fridge/freezer, and oven. Both bedrooms can comfortably fit double beds with the main bedroom measuring a generous 14'7 x 10 allowing for plenty of space for bedroom furniture. The shower room which was formally arranged as a bathroom has been fitted with a full white suite including an enclosed shower cubicle, toilet and hand wash basin.