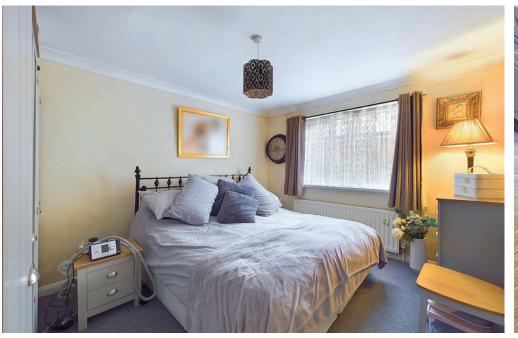

#### INTERNAL

Communal entrance with a security entry phone system opening to the communal entrance hallway. On the ground floor is the private front door leading to the hallway with doors to all rooms and a storage cupboard. Facing west is the lounge/diner measuring 14'7 x 10'4. Positioned next to the lounge/diner is the modern kitchen boasting an array of floor and wall mounted shaker style units, marble effect laminate worksurface, inset ceramic sink, integrated appliances including washing machine, fridge/freezer, and oven. Both bedrooms can comfortably fit double beds with the main bedroom measuring a generous 14'7 x 10 allowing for plenty of space for bedroom furniture. The shower room which was formally arranged as a bathroom has been fitted with a full white suite including an enclosed shower cubicle, toilet and hand wash basin.