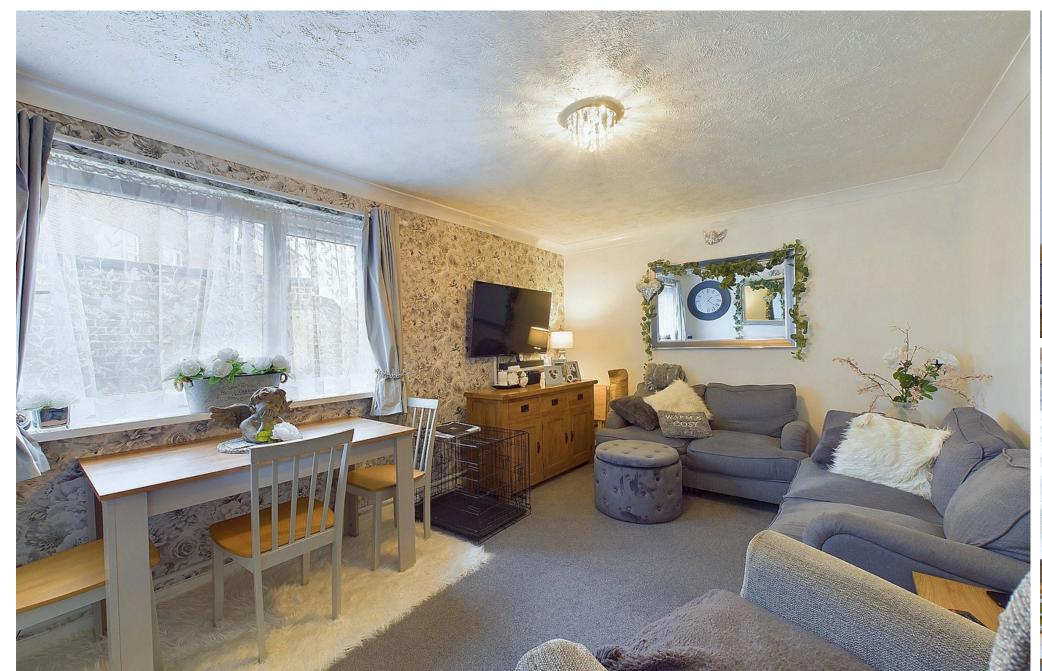

#### INTERNAL

Communal entrance with a security entry phone system opening to the communal entrance hallway. On the ground floor is the private front door leading to the hallway with doors to all rooms and a storage cupboard. Facing west is the lounge/diner measuring 14'7 x 10'4. Positioned next to the lounge/diner is the modern kitchen boasting an array of floor and wall mounted shaker style units, marble effect laminate worksurface, inset ceramic sink, integrated appliances including washing machine, fridge/freezer, and oven. Both bedrooms can comfortably fit double beds with the main bedroom measuring a generous 14'7 x 10 allowing for plenty of space for bedroom furniture. The shower room which was formally arranged as a bathroom has been fitted with a full white suite including an enclosed shower cubicle, toilet and hand wash basin.