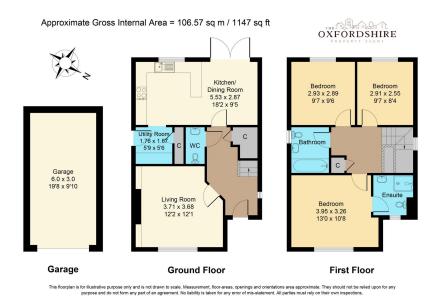

This immaculately presented 3 bedroom detached home, is situated in a prime position on the popular Windrush Place development and offers spacious and well laid out accommodation throughout. The property benefits from double bedrooms, generous lounge, an attractive kitchen/breakfast room with utility room, and South Westerly facing garden.