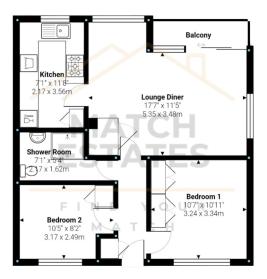

Measurements are approximate and for display purposes only

- Chain Free
- Sea Views
- Top Floor Apartment
- Residents Parking On First Come First Serve Basis

- -
- Ready To Move Straight Into
- Long Lease

Balcony

Close to Folkestone West
Station