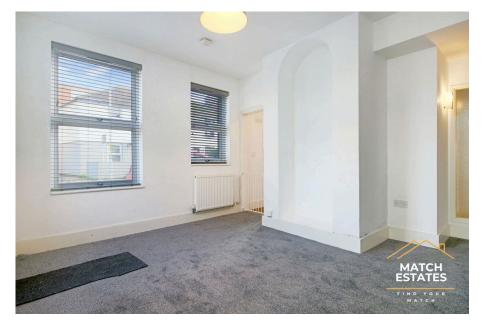

The secondary bedroom, situated to the right of the living room, is spacious and versatile, ideal for guests, a home office, or even a dressing room. The bathroom is well-appointed with a bath and shower attachment, a WC, and a basin, finished in attractive tiles that complement the property's classic style.

The principle bedroom, positioned towards the rear, is generously sized and benefits from a fitted wardrobe and a separate WC. With the appropriate permissions, this space could potentially be converted into a shower room en-suite, adding even more appeal to this wonderful home.