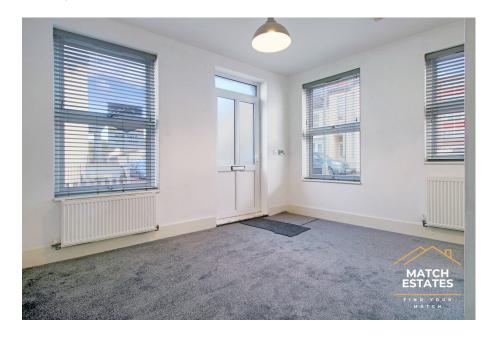

Upon entering, you're welcomed by a light and airy living room, bathed in natural light from three large windows. Fitted blinds are included, and the room has been recently re-carpeted, providing a cosy and modern feel. The adjoining kitchen, conveniently located off the living room, comes equipped with a high-quality Neff oven and gas hob, perfect for cooking up a seaside-inspired feast.