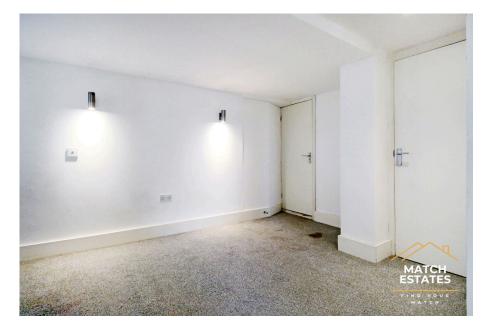

Upon entering, you're welcomed by a light and airy living room, bathed in natural light from three large windows. Fitted blinds are included, and the room has been recently re-carpeted, providing a cosy and modern feel. The adjoining kitchen, conveniently located off the living room, comes equipped with a high-quality Neff oven and gas hob, perfect for cooking up a seaside-inspired feast.