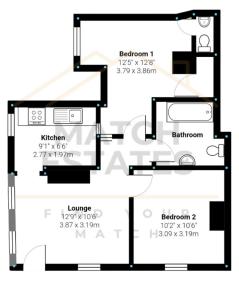

This charming two-bedroom maisonette on Margaret Street offers a rare opportunity for coastal living, just a one-minute walk from the picturesque Folkestone Harbour. With a share of freehold, this property boasts its own separate entrance, ensuring privacy and independence.

Upon entering, you're welcomed by a light and airy living room, bathed in natural light from three large windows. Fitted blinds are included, and the room has been recently re-carpeted, providing a cosy and modern feel. The adjoining kitchen, conveniently located off the living room, comes equipped with a high-quality Neff oven and gas hob, perfect for cooking up a seaside-inspired feast.

The secondary bedroom, situated to the right of the living room, is spacious and versatile, ideal for guests, a home office, or even a dressing room. The bathroom is well-appointed with a bath and shower attachment, a WC, and a basin, finished in attractive tiles that complement the property's classic style.

The principle bedroom, positioned towards the rear, is generously sized and benefits from a fitted wardrobe and a separate WC. With the appropriate permissions, this space could potentially be converted into a shower room en-suite, adding even more appeal to this wonderful home.