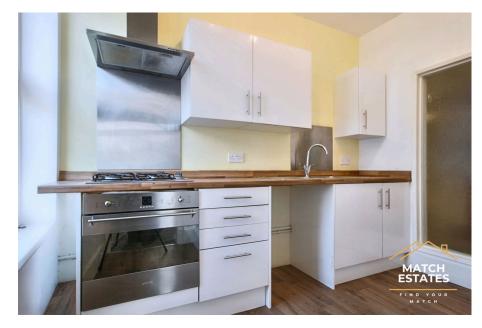

Upon entering, you're welcomed by a light and airy living room, bathed in natural light from three large windows. Fitted blinds are included, and the room has been recently re-carpeted, providing a cosy and modern feel. The adjoining kitchen, conveniently located off the living room, comes equipped with a high-quality Neff oven and gas hob, perfect for cooking up a seaside-inspired feast.