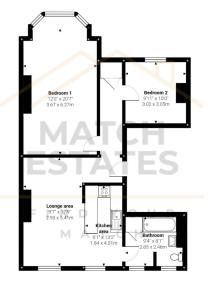

Beautifully presented throughout, the apartment features two well-proportioned bedrooms, a spacious living room seamlessly flowing into a brand-new open-plan kitchen, and a stylish, modern bathroom suite. The property benefits from double glazing throughout, enhancing energy efficiency and ensuring a quiet, comfortable living environment. Refurbished to an exceptional standard by the current owner, this home offers contemporary living with timeless appeal.

Early viewing is highly recommended to fully appreciate all this outstanding home has to offer.

Measurements are approximate and for display purposes only

Off Road Parking

Recently Refurbished

• EPC Rating C