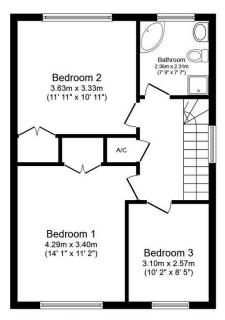

Ground Floor

Floor area 95.7 m<sup>2</sup> (1,030 sq.ft.)

First Floor

Floor area 53.6 m<sup>2</sup> (577 sq.ft.)

TOTAL: 149.2 m<sup>2</sup> (1,606 sq.ft.)

This floor plan is for illustrative purposes only. It is not drawn to scale. Any measurements, floor areas (including any total floor area), openings and orientations are approximate. No details are guaranteed, they cannot be relied upon for any purpose and do not form any part of any agreement. No liability is taken for any error, omission or misstatement. A party must rely upon it so win inspection(s). Dowered by www.Propertybox.10.