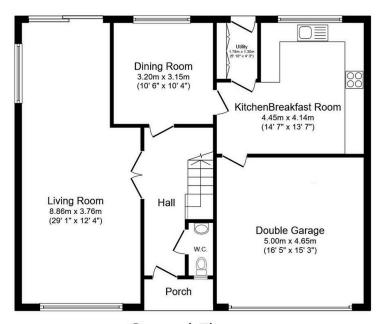

Ground Floor

Floor area 95.7 m<sup>2</sup> (1,030 sq.ft.)

First Floor

Floor area 53.6 m<sup>2</sup> (577 sq.ft.)

TOTAL: 149.2 m<sup>2</sup> (1,606 sq.ft.)

This floor plan is for illustrative purposes only. It is not drawn to scale. Any measurements, floor areas (including any total floor area), openings and orientations are approximate. No details are guaranteed, they cannot be relied upon for any purpose and do not form any part of any agreement. No liability is taken for any error, omission or misstatement. A party must rely upon it so win inspection(s). Dowered by www.Propertybox.10.