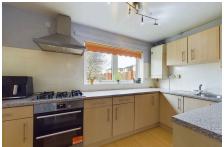

## **Key Features**

- · Two Double Bedrooms
- 11ft Kitchen
- Plenty of Residents Parking
- 7'5 x 4'10 Study/Store
- 0.6 Miles To Horsham Station

- 22ft Living/Dining Room
- · Stylish Family Bathroom
- · Close To Town Centre
- First Floor Apartment
- Excellent Storage