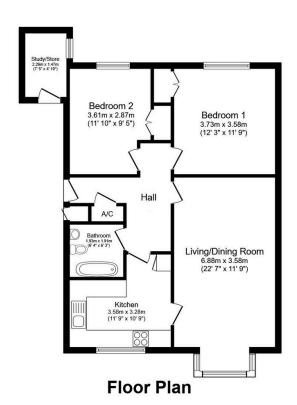

## Sussex Court, Horsham

Offers Over £265,000

A spacious First Floor Spacious Apartment located at the end of a small Cul De Sac in Central Horsham, boasting Two Large Double Bedrooms, a 22ft Living Room and a Study/Store.

## **Key Features**

- · Two Double Bedrooms
- 11ft Kitchen
- Plenty of Residents Parking
- 7'5 x 4'10 Study/Store
- 0.6 Miles To Horsham Station

- 22ft Living/Dining Room
- · Stylish Family Bathroom
- · Close To Town Centre
- First Floor Apartment
- Excellent Storage

Total floor area 76.3 m² (821 sq.ft.) approx

This plan is for illustration purposes only and may not be representative of the property. Plan not to scale. Powered by PropertyBox