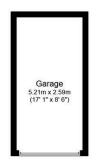

Ground Floor Floor area 46.9 m² (505 sq.ft.)

First Floor Floor area 37.9 m² (407 sq.ft.)

Second Floor Floor area 23.1 m² (249 sq.ft.)

Garage Floor area 13.5 m<sup>2</sup> (145 sq.ft.)

TOTAL: 121.4 m<sup>2</sup> (1,307 sq.ft.)

This floor plan is for illustrative purposes only. It is not drawn to scale. Any measurements, floor areas (including any total floor area), openings and orientations are approximate. No details are guaranteed, they cannot be relied upon for any purpose and do not form any part of any agreement. No liability is taken for any error, omission or misstatement. A party must rely upon it sow in inspection(s). Dowered by www.Propertybox.10.