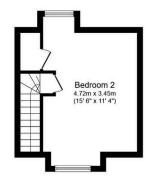

Ground Floor Floor area 46.9 m² (505 sq.ft.)

First Floor Floor area 37.9 m² (407 sq.ft.)

Second Floor Floor area 23.1 m² (249 sq.ft.)

Garage Floor area 13.5 m<sup>2</sup> (145 sq.ft.)

TOTAL: 121.4 m<sup>2</sup> (1,307 sq.ft.)

This floor plan is for illustrative purposes only. It is not drawn to scale. Any measurements, floor areas (including any total floor area), openings and orientations are approximate. No details are guaranteed, they cannot be relied upon for any purpose and do not form any part of any agreement. No liability is taken for any error, omission or misstatement. A party must rely upon it sow in inspection(s). Dowered by www.Propertybox.10.