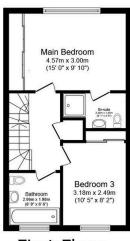

Ground Floor Floor area 46.9 m² (505 sq.ft.)

First Floor Floor area 37.9 m² (407 sq.ft.)

Second Floor Floor area 23.1 m² (249 sq.ft.)

Garage Floor area 13.5 m<sup>2</sup> (145 sq.ft.)

TOTAL: 121.4 m<sup>2</sup> (1,307 sq.ft.)

This floor plan is for illustrative purposes only. It is not drawn to scale. Any measurements, floor areas (including any total floor area), openings and orientations are approximate. No details are guaranteed, they cannot be relied upon for any purpose and do not form any part of any agreement. No liability is taken for any error, omission or misstatement. A party must rely upon it sow in inspection(s). Dowered by www.Propertybox.10.