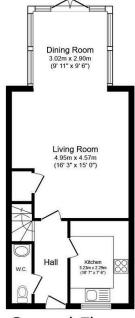

Ground Floor Floor area 46.9 m² (505 sq.ft.)

First Floor Floor area 37.9 m² (407 sq.ft.)

Second Floor Floor area 23.1 m² (249 sq.ft.)

Garage Floor area 13.5 m<sup>2</sup> (145 sq.ft.)

TOTAL: 121.4 m<sup>2</sup> (1,307 sq.ft.)

This floor plan is for illustrative purposes only. It is not drawn to scale. Any measurements, floor areas (including any total floor area), openings and orientations are approximate. No details are guaranteed, they cannot be relied upon for any purpose and do not form any part of any agreement. No liability is taken for any error, omission or misstatement. A party must rely upon it sow in inspection(s). Dowered by www.Propertybox.10.