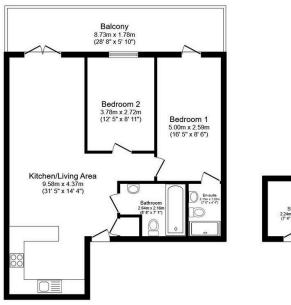

Floor Plan Floor area 69.0 m<sup>2</sup> (743 sq.ft.)

This floor plan is for illustrative purposes only. It is not drawn to scale. Any measurements, floor areas (including any total floor area), openings and orientations are approximate. No details are guaranteed, they cannot be relied upon for any purpose and do not form any part of any agreement. No liability is taken for any error, omission or misstatement. A party must rely upon it so win inspection(s). Powered by www.Propertybox.10.