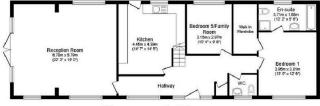

Ground Floor

Floor area 115.3 m<sup>2</sup> (1,241 sq.ft.)

First Floor

Floor area 72.6 m<sup>2</sup> (782 sq.ft.)

Garage Floor area 17.7 m<sup>2</sup>

(190 sq.ft.)

TOTAL: 205.5 m<sup>2</sup> (2,212 sq.ft.)

This floor plan is for illustrative purposes only. It is not drawn to scale. Any measurements, floor areas (including any total floor area), openings and orientations are approximate. No details are guaranteed, they cannot be relied upon for any purpose and do not form any part of any agreement. No liability is taken for any error, omission or misstatement. A party must rely upon it so won inspection(s). Powered by www.Propertybox.10.