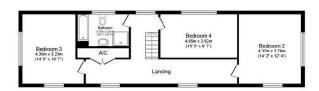

Ground Floor

Floor area 115.3 m<sup>2</sup> (1,241 sq.ft.)

First Floor

Floor area 72.6 m<sup>2</sup> (782 sq.ft.)

Garage Floor area 17.7 m<sup>2</sup>

(190 sq.ft.)

TOTAL: 205.5 m<sup>2</sup> (2,212 sq.ft.)

This floor plan is for illustrative purposes only. It is not drawn to scale. Any measurements, floor areas (including any total floor area), openings and orientations are approximate. No details are guaranteed, they cannot be relied upon for any purpose and do not form any part of any agreement. No liability is taken for any error, omission or misstatement. A party must rely upon it so won inspection(s). Powered by www.Propertybox.10.