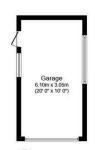

Ground Floor

Floor area 115.3 m<sup>2</sup> (1,241 sq.ft.)

First Floor

Floor area 72.6 m<sup>2</sup> (782 sq.ft.)

Garage Floor area 17.7 m<sup>2</sup>

(190 sq.ft.)

TOTAL: 205.5 m<sup>2</sup> (2,212 sq.ft.)

This floor plan is for illustrative purposes only. It is not drawn to scale. Any measurements, floor areas (including any total floor area), openings and orientations are approximate. No details are guaranteed, they cannot be relied upon for any purpose and do not form any part of any agreement. No liability is taken for any error, omission or misstatement. A party must rely upon it so won inspection(s). Powered by www.Propertybox.10.