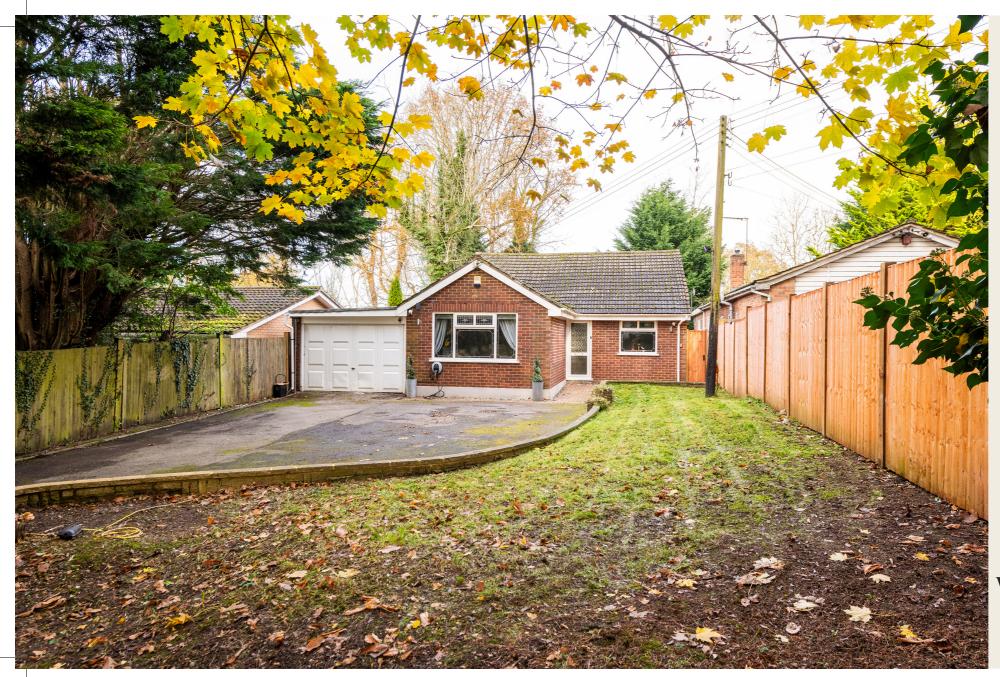

Heysbrig, Whitepost Lane, Meopham, Gravesend, Kent, DA13 oTZ

Offers Over £550,000

Introducing a wonderful three-bedroom detached bungalow, situated on a beautiful lane in the heart of Culverstone. Benefitting from a newly fitted kitchen, the current owners have carefully decorated and furnished the property, creating a light and inviting home. The potential of this house does not stop here as there are still several opportunities to extend, subject to the necessary planning permissions. If you're looking for an attractive home with potential, this property could be perfect for you.

As you approach the house, a significant sweeping driveway provides plenty of off-road parking, in addition to, a generously sized single garage and an EV car charger. Entering through the front door, you are immediately welcomed by a substantial hallway; the ideal space for greeting family and friends. The hallway leads you straight through to the open-plan dining room and lounge, which is positioned on a split level at the rear of the property. Affording a double-aspect view of the garden via a double-glazed sliding door and windows, the lounge/diner is generously sized granting the perfect space for entertaining.

## 66

The area is lovely and quiet.

"

Need to know...

- Detached bungalow
- Newly fitted kitchen
- 3 double bedrooms
- Driveway for multiple vehicles, single garage & EV car charger
- Situated in a woodland setting
- Landscaped garden with patio
- Local amenities within walking distance
- Open-plan living & dining room
- Potential to extend STPP
- EPC Rating D
- Council Tax Band F
- Superfast broadband available