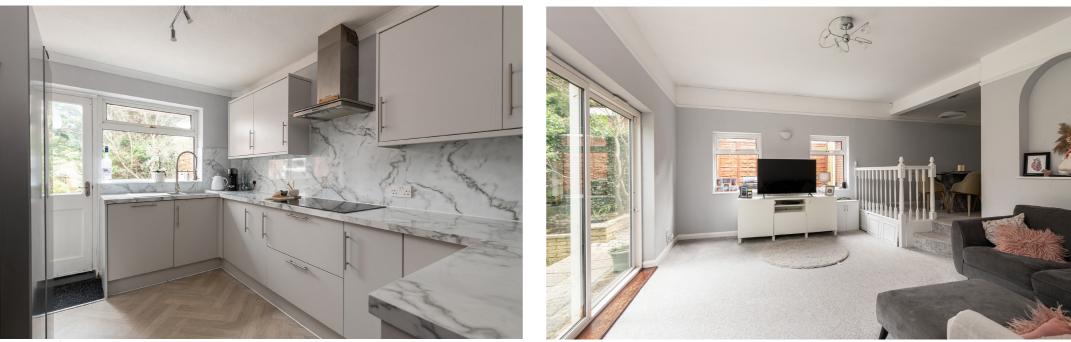

The recently fitted kitchen is beautifully finished with a contemporary marble worktop and grey, modern cabinetry. It offers an integrated dishwasher, double oven and induction hob with separate access to the rear garden. There is also a convenient utility room with an internal door to the garage.

As you approach the house, a significant sweeping driveway provides plenty of off-road parking, in addition to, a generously sized single garage and an EV car charger. Entering through the front door, you are immediately welcomed by a substantial hallway; the ideal space for greeting family and friends. The hallway leads you straight through to the open-plan dining room and lounge, which is positioned on a split level at the rear of the property. Affording a double-aspect view of the garden via a double-glazed sliding door and windows, the lounge/diner is generously sized granting the perfect space for entertaining.