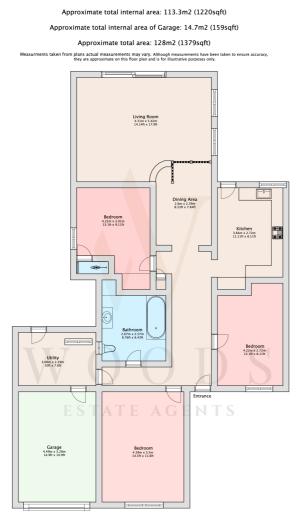

As you approach the house, a significant sweeping driveway provides plenty of off-road parking, in addition to, a generously sized single garage and an EV car charger. Entering through the front door, you are immediately welcomed by a substantial hallway; the ideal space for greeting family and friends. The hallway leads you straight through to the open-plan dining room and lounge, which is positioned on a split level at the rear of the property. Affording a double-aspect view of the garden via a double-glazed sliding door and windows, the lounge/diner is generously sized granting the perfect space for entertaining.

The recently fitted kitchen is beautifully finished with a contemporary marble worktop and grey, modern cabinetry. It offers an integrated dishwasher, double oven and induction hob with separate access to the rear garden. There is also a convenient utility room with an internal door to the garage.

## "

This house has a lot of potential!

Two double bedrooms are positioned at the front of the house; the third is currently used as a dressing room with a handy built-in shower. The bathroom is spacious, with a shower over the bath, and is tastefully decorated.

## 66

The area is lovely and quiet.

"

Need to know...

- Detached bungalow
- Newly fitted kitchen
- 3 double bedrooms
- Driveway for multiple vehicles, single garage & EV car charger
- Situated in a woodland setting
- Landscaped garden with patio
- Local amenities within walking distance
- Open-plan living & dining room
- Potential to extend STPP
- EPC Rating D
- Council Tax Band F
- Superfast broadband available