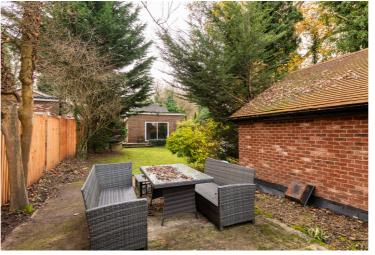

Heysbrig, Whitepost Lane, Meopham, Gravesend, Kent, DA13 oTZ

Offers Over £550,000

Introducing a wonderful three-bedroom detached bungalow, situated on a beautiful lane in the heart of Culverstone. Benefitting from a newly fitted kitchen, the current owners have carefully decorated and furnished the property, creating a light and inviting home. The potential of this house does not stop here as there are still several opportunities to extend, subject to the necessary planning permissions. If you're looking for an attractive home with potential, this property could be perfect for you.

## 66

The area is lovely and quiet.

"

Need to know...

- Detached bungalow
- Newly fitted kitchen
- 3 double bedrooms
- Driveway for multiple vehicles, single garage & EV car charger
- Situated in a woodland setting
- Landscaped garden with patio
- Local amenities within walking distance
- Open-plan living & dining room
- Potential to extend STPP
- EPC Rating D
- Council Tax Band F
- Superfast broadband available