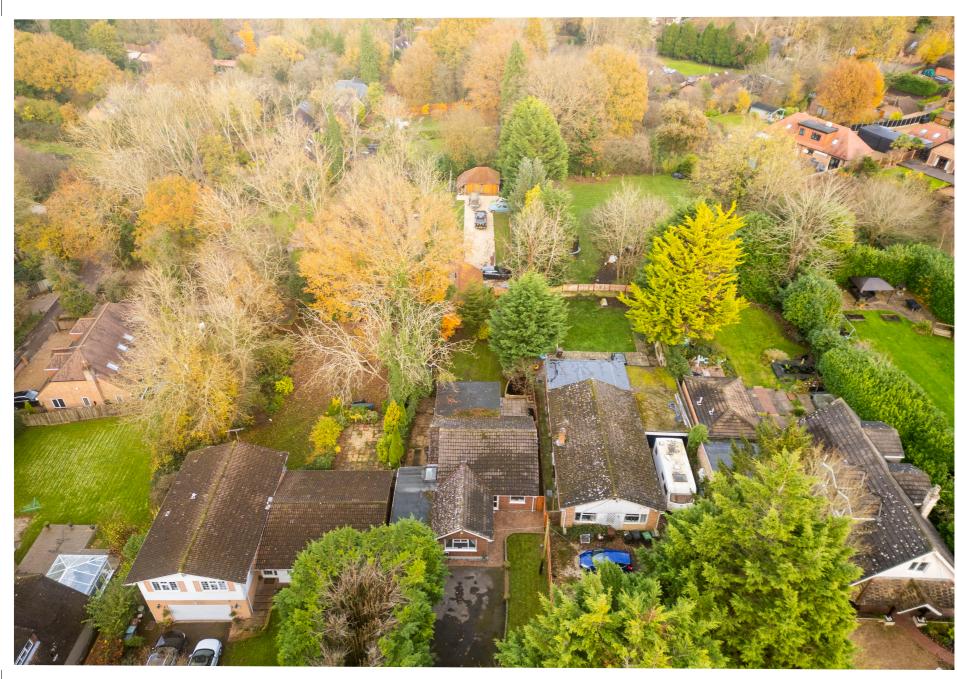

Heysbrig, Whitepost Lane, Meopham, Gravesend, Kent, DA13 oTZ

Offers Over £550,000

Introducing a wonderful three-bedroom detached bungalow, situated on a beautiful lane in the heart of Culverstone. Benefitting from a newly fitted kitchen, the current owners have carefully decorated and furnished the property, creating a light and inviting home. The potential of this house does not stop here as there are still several opportunities to extend, subject to the necessary planning permissions. If you're looking for an attractive home with potential, this property could be perfect for you.

Situated in the lovely village of Culverstone, there are many local amenities right on your doorstep alongside excellent transport links. A convenience store, playing fields, Culverstone Primary School and Nursery are all within a 20-minute walk. There are many countryside strolls in the woodland, and you can enjoy Trosley Country Park which is 1.3 miles away. Meopham is 2.9 miles away and offers a secondary school, a public house and Meopham mainline railway station with services to London Victoria in 35 minutes. Meopham Parade offers a choice of additional shopping facilities in addition to Waitrose in Longfield, Morrisons in Northfleet and Bluewater at Greenhithe in a 20 minute drive. Finally, The A2/M2 and M20/26 motorway networks are both within easy reach providing connections to London and the coast.