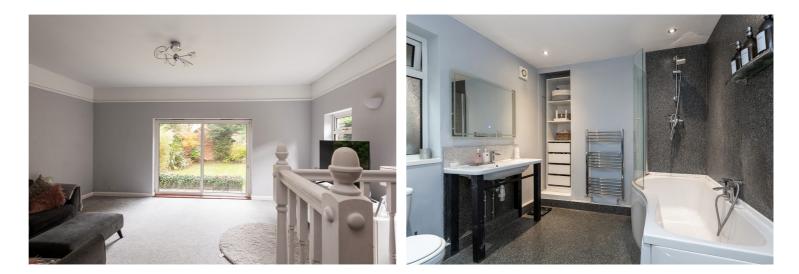

As you approach the house, a significant sweeping driveway provides plenty of off-road parking, in addition to, a generously sized single garage and an EV car charger. Entering through the front door, you are immediately welcomed by a substantial hallway; the ideal space for greeting family and friends. The hallway leads you straight through to the open-plan dining room and lounge, which is positioned on a split level at the rear of the property. Affording a double-aspect view of the garden via a double-glazed sliding door and windows, the lounge/diner is generously sized granting the perfect space for entertaining.

## "

This house has a lot of potential!

Two double bedrooms are positioned at the front of the house; the third is currently used as a dressing room with a handy built-in shower. The bathroom is spacious, with a shower over the bath, and is tastefully decorated.