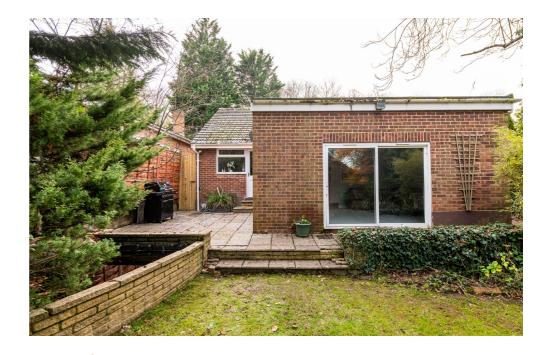

As you approach the house, a significant sweeping driveway provides plenty of off-road parking, in addition to, a generously sized single garage and an EV car charger. Entering through the front door, you are immediately welcomed by a substantial hallway; the ideal space for greeting family and friends. The hallway leads you straight through to the open-plan dining room and lounge, which is positioned on a split level at the rear of the property. Affording a double-aspect view of the garden via a double-glazed sliding door and windows, the lounge/diner is generously sized granting the perfect space for entertaining.

## 66

The area is lovely and quiet.

"

Need to know...

- Detached bungalow
- Newly fitted kitchen
- 3 double bedrooms
- Driveway for multiple vehicles, single garage & EV car charger
- Situated in a woodland setting
- Landscaped garden with patio
- Local amenities within walking distance
- Open-plan living & dining room
- Potential to extend STPP
- EPC Rating D
- Council Tax Band F
- Superfast broadband available