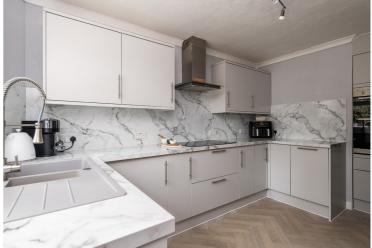

The recently fitted kitchen is beautifully finished with a contemporary marble worktop and grey, modern cabinetry. It offers an integrated dishwasher, double oven and induction hob with separate access to the rear garden. There is also a convenient utility room with an internal door to the garage.