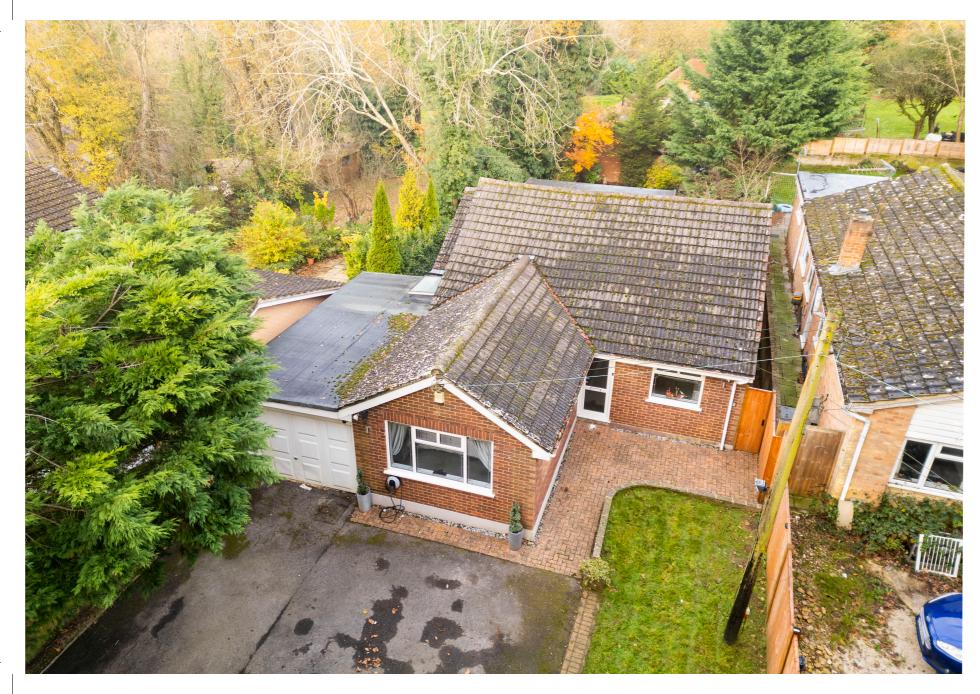

As you approach the house, a significant sweeping driveway provides plenty of off-road parking, in addition to, a generously sized single garage and an EV car charger. Entering through the front door, you are immediately welcomed by a substantial hallway; the ideal space for greeting family and friends. The hallway leads you straight through to the open-plan dining room and lounge, which is positioned on a split level at the rear of the property. Affording a double-aspect view of the garden via a double-glazed sliding door and windows, the lounge/diner is generously sized granting the perfect space for entertaining.

Situated in the lovely village of Culverstone, there are many local amenities right on your doorstep alongside excellent transport links. A convenience store, playing fields, Culverstone Primary School and Nursery are all within a 20-minute walk. There are many countryside strolls in the woodland, and you can enjoy Trosley Country Park which is 1.3 miles away. Meopham is 2.9 miles away and offers a secondary school, a public house and Meopham mainline railway station with services to London Victoria in 35 minutes. Meopham Parade offers a choice of additional shopping facilities in addition to Waitrose in Longfield, Morrisons in Northfleet and Bluewater at Greenhithe in a 20 minute drive. Finally, The A2/M2 and M20/26 motorway networks are both within easy reach providing connections to London and the coast.