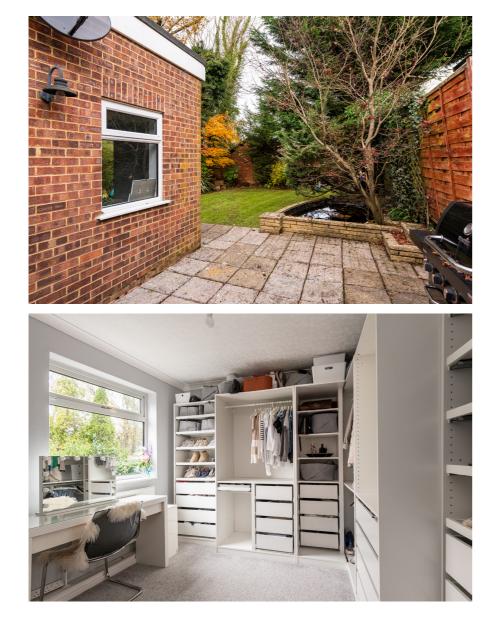

Heysbrig, Whitepost Lane, Meopham, Gravesend, Kent, DA13 oTZ

Offers Over £550,000

Introducing a wonderful three-bedroom detached bungalow, situated on a beautiful lane in the heart of Culverstone. Benefitting from a newly fitted kitchen, the current owners have carefully decorated and furnished the property, creating a light and inviting home. The potential of this house does not stop here as there are still several opportunities to extend, subject to the necessary planning permissions. If you're looking for an attractive home with potential, this property could be perfect for you.

As you approach the house, a significant sweeping driveway provides plenty of off-road parking, in addition to, a generously sized single garage and an EV car charger. Entering through the front door, you are immediately welcomed by a substantial hallway; the ideal space for greeting family and friends. The hallway leads you straight through to the open-plan dining room and lounge, which is positioned on a split level at the rear of the property. Affording a double-aspect view of the garden via a double-glazed sliding door and windows, the lounge/diner is generously sized granting the perfect space for entertaining.

## "

This house has a lot of potential!

Two double bedrooms are positioned at the front of the house; the third is currently used as a dressing room with a handy built-in shower. The bathroom is spacious, with a shower over the bath, and is tastefully decorated.