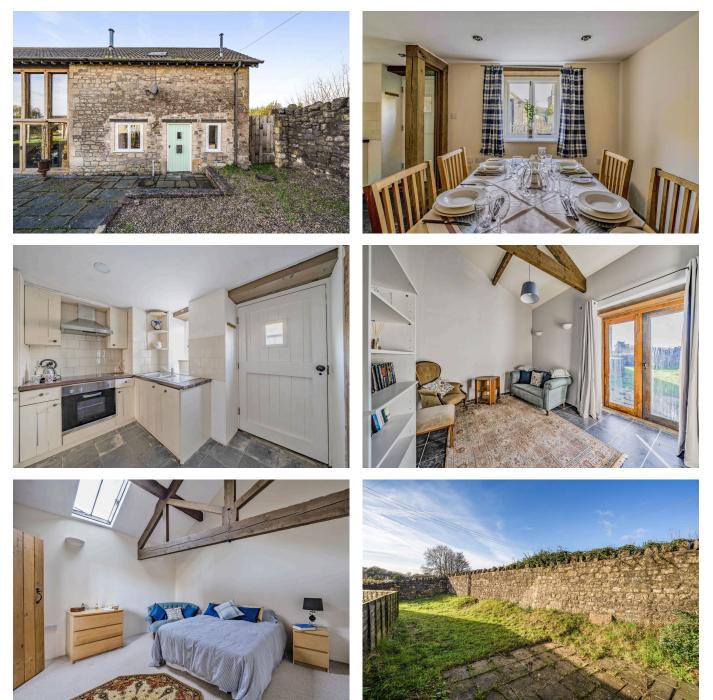

## The Tallet, Dean Street Farm, Dean

Guide Price £250,000

🍋 1 🚰 1 🚘 1

eXp World UK Ltd is a registered company at Level 37, 25 Canada Square, London, E14 5LQ. Registered company number is 12016573. VAT Registration Number is 327 4120 29

## 

- Cosy 1/2 Bedroom Converted Barn
- Open Plan Kitchen Diner
- Scope to design the garden
- Plethora of Character
- Close links to Shepton Mallet & Frome

- Scope for internal extension and adding personal touch
- Main Bedroom with Jack & Jill Bathroom
- Ground source heat pump and underfloor heating throughout
- No Onward Chain

QUOTE REF EB0191 If you have been dreaming of owning a piece of history in a Hamlet, look no further than this enchanting end-terrace barn conversion in Dean, near Shepton Mallet. Having been converted in the early 2000's, this property exudes character and charm at every turn.