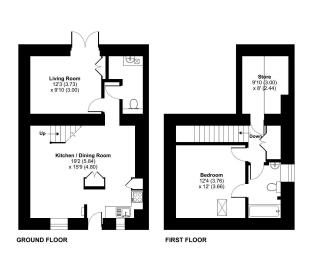

Approximate Area = 881 sq ft / 81.8 sq m

• Quote Ref EB0191 - Emma Butcher

Dean Street Farm, Dean, Shepton Mallet, BA4

 Floor plan produced in accordance with RICS Property Measurement 2nd Edition, Incorporating International Property Measurement Standards (PMS2 Residential). 
©ntchecom 2024 Produced for Emma Bucher powerd by v&p. REF: 1210270