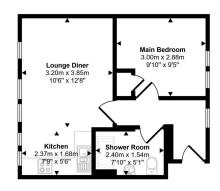

## Approx Gross Internal Area 35 sq m / 380 sq ft

Floorplan

This floorplan is only for illustrative purposes and is not to scale. Measurements of rooms, doors, windows, and any items are approximate and no responsibility is taken for any error, omission or mis-statement. Loons of items such as bathroom suites are representations only and may not look like the real times. Made with Made Snappy 360.