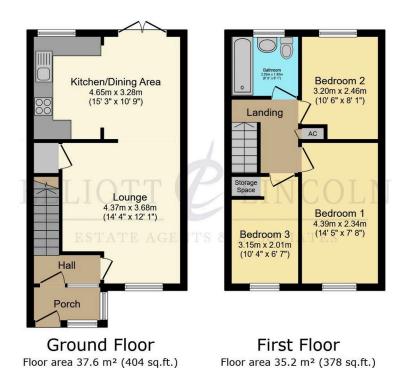

TOTAL: 72.7 m<sup>2</sup> (783 sq.ft.)

This floor plan is for illustrative purposes only. It is not drawn to scale. Any measurements, floor areas (including any total floor area), openings and orientations are approximate. No details are guaranteed, they cannot be relied upon for any purpose and do not form any part of any agreement. No liability is taken for any error, omission or misstatement. A party must rely upon its own inspection(s). Powered by www.Propertybox.io