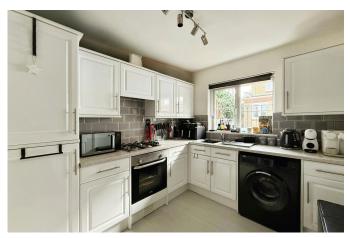

## Brickfield Mews, Newport, PO30 1AH

£210,000

- Generous Size: Spacious 72.5 m² (780 ft²) layout, rare for a two-bedroom home in this location.
- Prime Central Location: Tucked away yet only a short walk from Newport's amenities, including shops, schools, and
- Wrotsparklicken: Includes integrated gas hob, electric oven, extractor fan, and space for a dining table or American-style
- fidgityf B致性6om & Cloakroom: Convenient cloakroom on the ground floor and a modern family bathroom on
- সাচাজেৰো ছিম্বাধানg: Ensures convenience for homeowners and visitors.