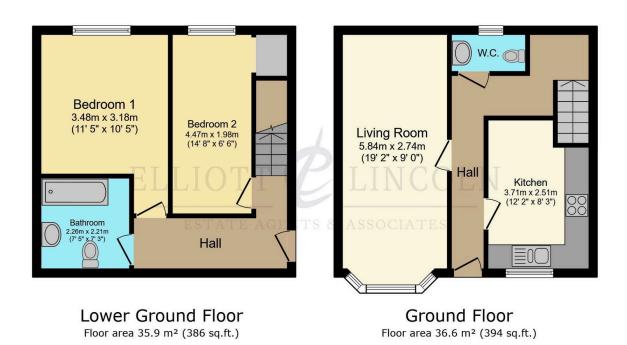

TOTAL: 72.5 m<sup>2</sup> (780 sq.ft.)

This floor plan is for illustrative purposes only. It is not drawn to scale. Any measurements, floor areas (including any total floor area), openings and orientations are approximate. No details are guaranteed, they cannot be relied upon for any purpose and do not form any part of any agreement. No liability is taken for any error, omission or misstatement. A party must rely upon its own inspection(s). Powered by www.Propertybox.io

An exceptional two-bedroom semi-detached house, a true hidden gem nestled in the heart of Newport. Perfectly positioned just a short stroll from popular amenities such as Marks & Spencer, schools, and the local bus station, this property offers the rare combination of seclusion and centrality. Spanning an impressive 72.5 m² (780 ft²), this thoughtfully designed home boasts a unique layout with living accommodation on the ground floor and bedrooms and a bathroom located on the lower ground floor.