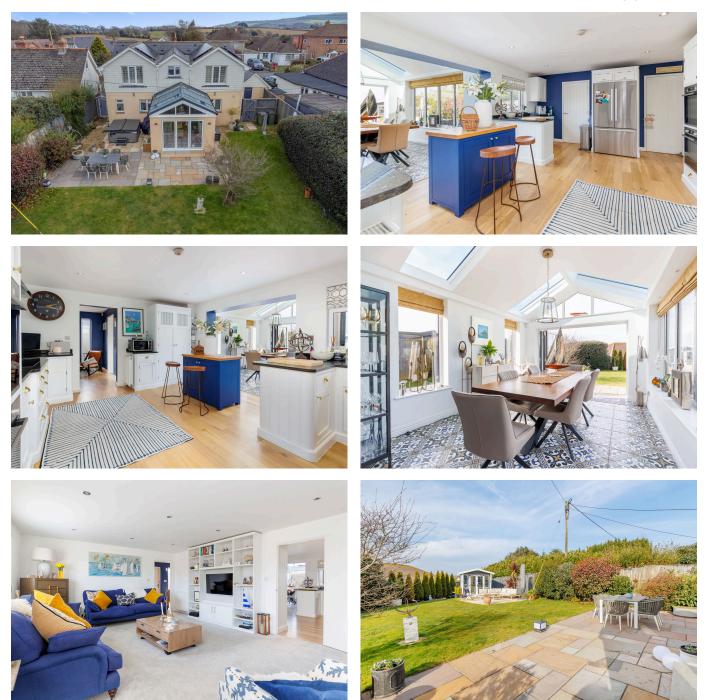

## Bay Tree House, Winford.

£575,000

▶ 4 🖕 2 🚘 2

OFFICE@ELLIOTTLINCOLN.CO.UK

01983 642622

WWW.ELLIOTTLINCOLN.CO.UK

- Future Proofed with Solar Panels Energy Efficiency Maximised. EPC B.
- Four well-proportioned bedrooms and two stylish bathrooms.
- Stunning Orangery with bifold doors and garden views, seamlessly bringing the outside in.
- Generous 0.15 acre plot with a private and well-maintained garden.
- Close to beautiful beaches, local amenities, and excellent transport links including bus routes.

- Contemporary yet timeless design with a nautical-inspired interior.
- Bespoke solid-wood hand-built kitchen with elegant craftsmanship.
- Spacious lounge with tasteful decor and an abundance of natural light.
- Idyllic semi-rural location, with countryside walks and coastal trails nearby.
- A much-loved family home for the past 10 years with a garage, summer house and shed.

Nestled in the picturesque surroundings of Winford, Bay Tree House is an exceptional fourbedroom residence that seamlessly blends contemporary elegance with timeless charm. Originally a 1930s bungalow, the property has been thoughtfully rebuilt and extended to create a spacious and immaculately finished home.