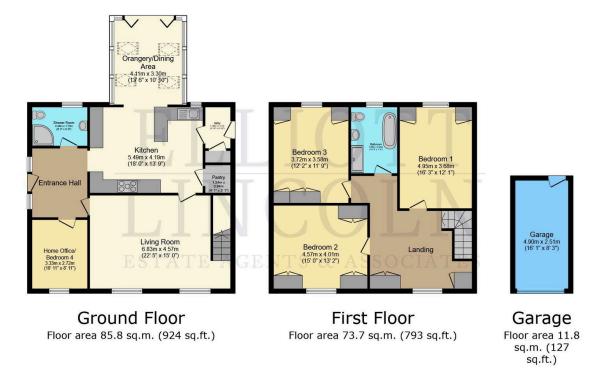

TOTAL: 171.4 sq.m. (1,844 sq.ft.)

This floor plan is for illustrative purposes only. It is not drawn to scale. Any measurements, floor areas (including any total floor area), openings and orientations are approximate. No details are guaranteed, they cannot be relied upon for any purpose and do not form any part of any agreement. No liability is taken for any error, omission or misstatement. A party must rely upon its own inspection(s). Powered by www.Propertybox.io