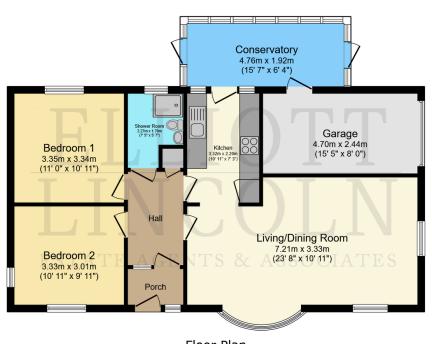

Floor Plan Floor area 89.8 sq.m. (967 sq.ft.)

Total floor area: 89.8 sq.m. (967 sq.ft.)

This floor plan is for illustrative purposes only. It is not drawn to scale. Any measurements, floor areas (including any total floor area), openings and orientations are approximate. No details are guaranteed, they cannot be relied upon for any purpose and do not form any part of any agreement. No liability is taken for any error, omission or misstatement. A party must rely upon its own inspection(s). Powered by www.Propertybox.io