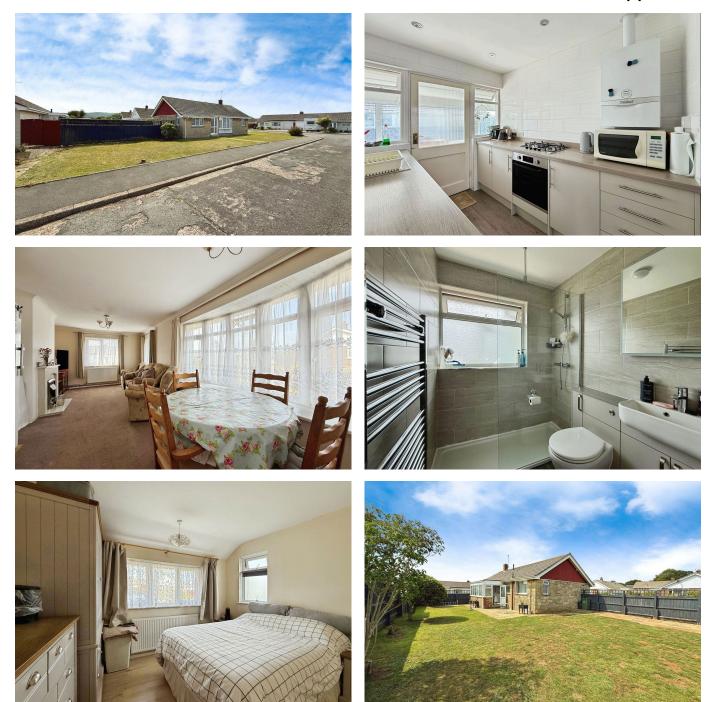

## Ninham Close, Shanklin.

£325,000

2 1 1

OFFICE@ELLIOTTLINCOLN.CO.UK

01983 642622

WWW.ELLIOTTLINCOLN.CO.UK

- Detached two-bedroom bungalow
- Approx. 700 sq. ft. of internal living space
- Bright and spacious lounge with garden views
- Driveway parking and potential for further development (STPP)
- Quiet cul-de-sac location in a popular residential area

- Generous corner plot measuring approximately 0.15 acres
- Recently fitted modern kitchen and bathroom
- Fully double glazed and gas central heating installed
- Wraparound gardens with lawned and patio areas
- · Close to local amenities and bus routes

Tucked away in a quiet popular residential cul-de-sac, this well-proportioned two-bedroom detached bungalow offers approximately 700 sq. ft. of internal accommodation and sits on an impressive 0.15-acre corner plot. The property has been partially renovated by the current owners and now benefits from a modern kitchen and bathroom, as well as gas central heating and double glazing throughout.