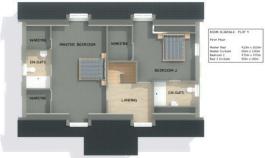

## Plot 9, Turnstone Drive, Bembridge, Isle of Wight, PO35 5PP

£825,000 Page 3 Page 2

- New Build
- · Garage & Parking
- Double Glazing & Bifold Doors
- · Ensuite Facilities
- · Luxurious Individual & Sizeable Home

- Solar Panels & Tesla Battery Storage
- Underfloor Heating
- Garden
- Flexible Accommodation with a Ground Floor Bedroom Ensuite
- Completion Est' Autumn 2024

A luxurious and sizeable home featuring a contemporary open-plan layout on the ground floor and vaulted ceilings in the bedrooms on the first floor. An energy efficient (EPC Rating A) future proofed property with solar panels, underfloor heating and air source heat pump.