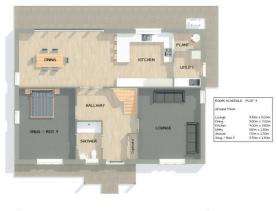

## Plot 9, Turnstone Drive, Bembridge, Isle of Wight, PO35 5PP

£825,000 Page 3 Page 2

- New Build
- · Garage & Parking
- Double Glazing & Bifold Doors
- · Ensuite Facilities
- · Luxurious Individual & Sizeable Home

- Solar Panels & Tesla Battery Storage
- Underfloor Heating
- Garden
- Flexible Accommodation with a Ground Floor Bedroom Ensuite
- Completion Est' Autumn 2024

A luxurious and sizeable home featuring a contemporary open-plan layout on the ground floor and vaulted ceilings in the bedrooms on the first floor. An energy efficient (EPC Rating A) future proofed property with solar panels, underfloor heating and air source heat pump.