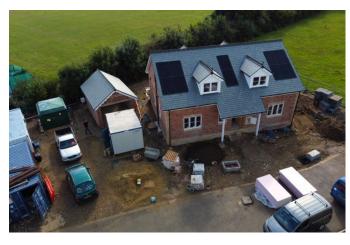

## Plot 9, Turnstone Drive, Bembridge, Isle of Wight, PO35 5PP

£825,000 Page 3 Page 2

- New Build
- · Garage & Parking
- Double Glazing & Bifold Doors
- · Ensuite Facilities
- · Luxurious Individual & Sizeable Home

- Solar Panels & Tesla Battery Storage
- Underfloor Heating
- Garden
- Flexible Accommodation with a Ground Floor Bedroom Ensuite
- Completion Est' Autumn 2024

A luxurious and sizeable home featuring a contemporary open-plan layout on the ground floor and vaulted ceilings in the bedrooms on the first floor. An energy efficient (EPC Rating A) future proofed property with solar panels, underfloor heating and air source heat pump.