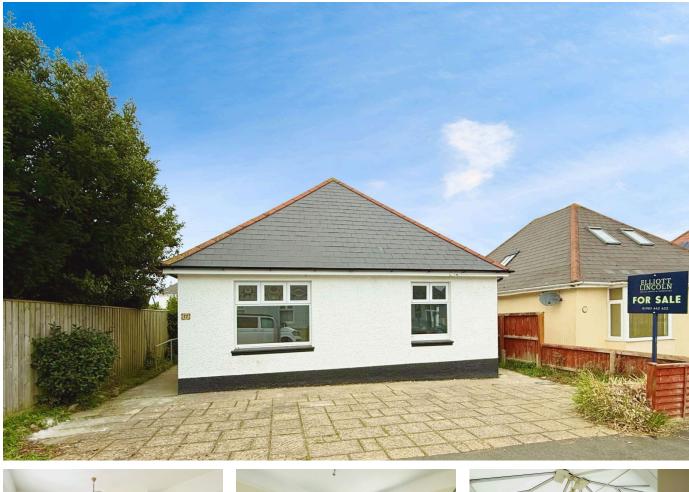

## Heath Gardens, Lake, Isle of Wight

£250,000

🍋 2 🚰 1 🚘 2

Exceptional Two-Bedroom Detached Bungalow in Good Condition.

A two-bedroom detached bungalow offering a rare opportunity for buyers seeking a turn-key home in a sought-after convenient location. With a brand-new roof, newly fitted fascia and gutters, and fresh internal and external decoration, this property is in great condition and ready for its next owner.

Offering spacious and light-filled living, the home features a conservatory, a well-maintained garden, and the added convenience of off-street parking. Double glazing and gas central heating ensure comfort and energy efficiency all year round.

## **Key Features**

- Open House Event Saturday 8th February 10am - 12:30pm
- Freshly Decorated & New Roof, Guttering and Fascia
- Utility Room
- Parking for 2-3 Cars
- Close to Local Amenities & Train Station

- Vacant Possession
- Gas Central Heating & Double Glazing
- West Facing Enclosed Garden
- Large Heated Conservatory
- No Onward Chain