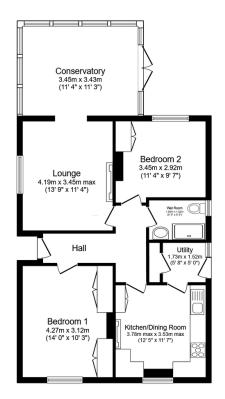

## TOTAL: 83.7 m<sup>2</sup> (901 sq.ft.)

This floor plan is for illustrative purposes only. It is not drawn to scale. Any measurements, floor areas (including any total floor area), openings and orientations are approximate. No details are guaranteed, they cannot be relied upon for any purpose and do not form any part of any agreement. No liability is taken for any error, omission or misstatement. A party must rely upon its own inspection(s): Powered by www.Propertybox.io