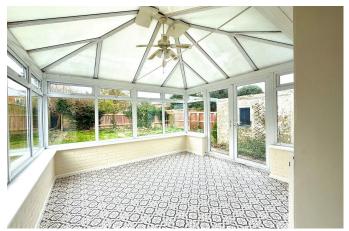

## Heath Gardens, Lake, Isle of Wight, PO36 8PQ

- · Freshly Decorated & New Roof
- Double Size Bedrooms
- · Utility Room
- · Parking for 2-3 Cars
- · Close to Local Amenities & Train Station

- · Gas Central Heating & Double Glazing
- Wet Room
- West Facing Garden
- Large Heated Conservatory
- · No Onward Chain