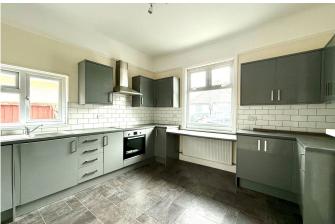

## Heath Gardens, Lake, Isle of Wight, PO36 8PQ

- · Freshly Decorated & New Roof
- Double Size Bedrooms
- · Utility Room
- · Parking for 2-3 Cars
- · Close to Local Amenities & Train Station

- · Gas Central Heating & Double Glazing
- Wet Room
- West Facing Garden
- Large Heated Conservatory
- · No Onward Chain