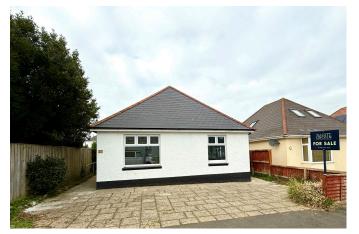

## Heath Gardens, Lake, Isle of Wight, PO36 8PQ

- · Freshly Decorated & New Roof
- Double Size Bedrooms
- · Utility Room
- · Parking for 2-3 Cars
- · Close to Local Amenities & Train Station

- · Gas Central Heating & Double Glazing
- Wet Room
- West Facing Garden
- Large Heated Conservatory
- · No Onward Chain

A detached bungalow with a recent new roof, parking, enclosed rear garden, in a tucked away and quiet location only minutes from amenities and coastal path walks. Offered with no onward chain and with potential - some neighbours have extended into the roof space!