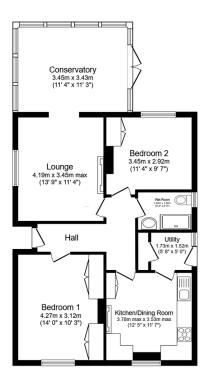

TOTAL: 83.7 m<sup>2</sup> (901 sq.ft.)

This floor plan is for illustrative purposes only. It is not drawn to scale. Any measurements, floor areas (including any total floor area), openings and orientations are approximate. No details are guaranteed, they cannot be relied upon for any purpose and do not form any part of any agreement. No liability is taken for any error, omission or misstatement. A party must rely upon its own inspection(s). Powered by www.Propertybox.io