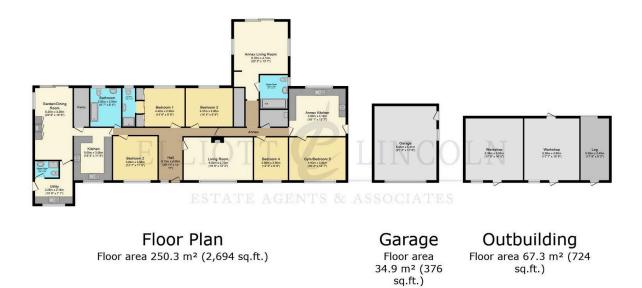

TOTAL: 352.4 m<sup>2</sup> (3,794 sq.ft.)

This floor plan is for illustrative purposes only. It is not drawn to scale. Any measurements, floor areas (including any total floor area), openings and orientations are approximate. No details are guaranteed, they cannot be relied upon for any purpose and do not form any part of any agreement. No liability is taken for any error, omission or misstatement. A party must rely upon its own inspection(s). Powered by www.Propertybox.io