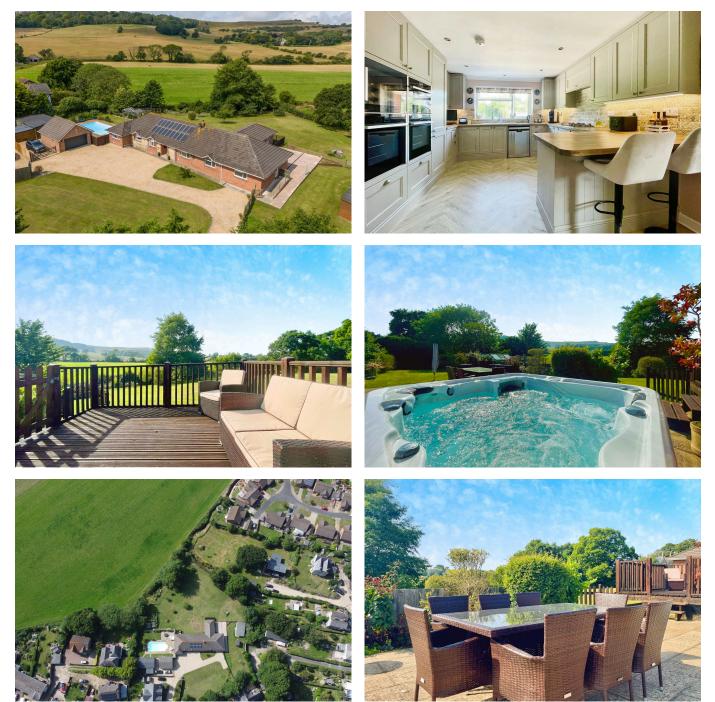

## Gembrook, Wroxall, Isle of Wight.

Guide Price £950,000

**▶** 4 **▶** 4 **▲** 4

Elliott Lincoln is a trading name of Adele Smith Ltd.

Registered address - Office 4, Baring Chambers, Cowes. PO31 7SY. Vat no: 463 6630 81

## office@elliottlincoln.co.uk

- 3.1 Miles to the Coast (Ventnor)
- Energy Efficient Solar Panels
- Annex Potential
- Double Garage & Outbuildings
- Tucked Away Yet Close to Amenities

- 10.8 Miles to Wightlink Ferry Terminal at Fishbourne
- 4 Bath/Shower Rooms
- Swimming Pool
- Countryside Backdrop
- Secluded & Private Grounds of 1.24 Acres

Welcome to Gembrook, a stunning 4-to-5-bedroom bungalow situated on a picturesque 1.24-acre plot with a beautiful countryside backdrop. This exceptional property offers ample space and versatility, making it perfect for families, professionals, multi generational living, or those seeking an additional income stream.