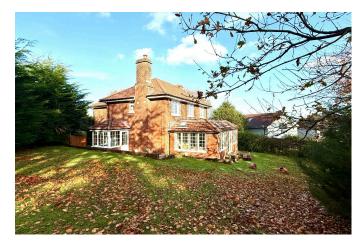

## Newport Road, Apseheath, PO36 9PJ

£925,000

**4 4 4 3** 

- · Countryside Views
- Ancillary Accommodation that Creates Revenue
- · Double Garage and Workshop
- Utility/Boot Room
- · Generous Bedrooms

- · Driveway Space for Several Cars
- Annexe Potential
- Log Burning Stove
- · Ensuite Facilities
- Extended & Renovated 3600 Square Feet of Accommodation

A distinguished 1930s-built residence, a testament to timeless architecture and modern sophistication. Constructed with vibrant red brick, this substantial property has been meticulously renovated to an impeccable standard, seamlessly blending period charm with homely luxury.