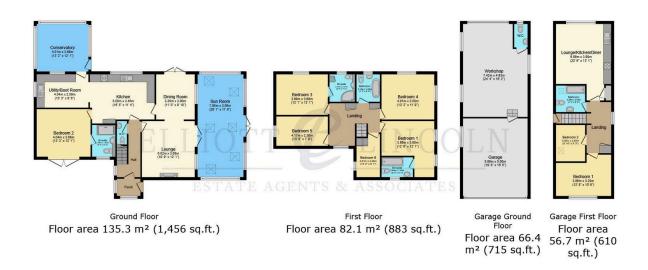

TOTAL: 340.5 m<sup>2</sup> (3,665 sq.ft.)

This floor plan is for illustrative purposes only. It is not drawn to scale. Any measurements, floor areas (including any total floor area), openings and orientations are approximate. No details are guaranteed, they cannot be relied upon for any purpose and do not form any part of any agreement. No liability is taken for any error, omission or misstatement. A party must rety upon its own inspection(s). Powered by www.Propertybox.io