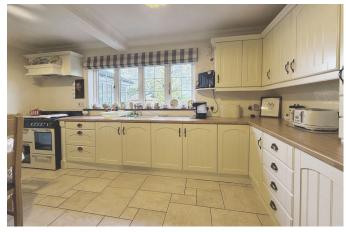

## Newport Road, Apseheath, PO36 9PJ

£925,000

**4 4 4 3** 

- · Countryside Views
- Ancillary Accommodation that Creates Revenue
- · Double Garage and Workshop
- Utility/Boot Room
- · Generous Bedrooms

- · Driveway Space for Several Cars
- Annexe Potential
- Log Burning Stove
- · Ensuite Facilities
- Extended & Renovated 3600 Square Feet of Accommodation

A distinguished 1930s-built residence, a testament to timeless architecture and modern sophistication. Constructed with vibrant red brick, this substantial property has been meticulously renovated to an impeccable standard, seamlessly blending period charm with homely luxury.