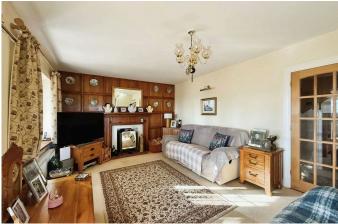

## Newport Road, Apseheath, PO36 9PJ

£925,000

**4 4 4 3** 

- · Countryside Views
- Ancillary Accommodation that Creates Revenue
- · Double Garage and Workshop
- Utility/Boot Room
- · Generous Bedrooms

- · Driveway Space for Several Cars
- Annexe Potential
- Log Burning Stove
- · Ensuite Facilities
- Extended & Renovated 3600 Square Feet of Accommodation

A distinguished 1930s-built residence, a testament to timeless architecture and modern sophistication. Constructed with vibrant red brick, this substantial property has been meticulously renovated to an impeccable standard, seamlessly blending period charm with homely luxury.