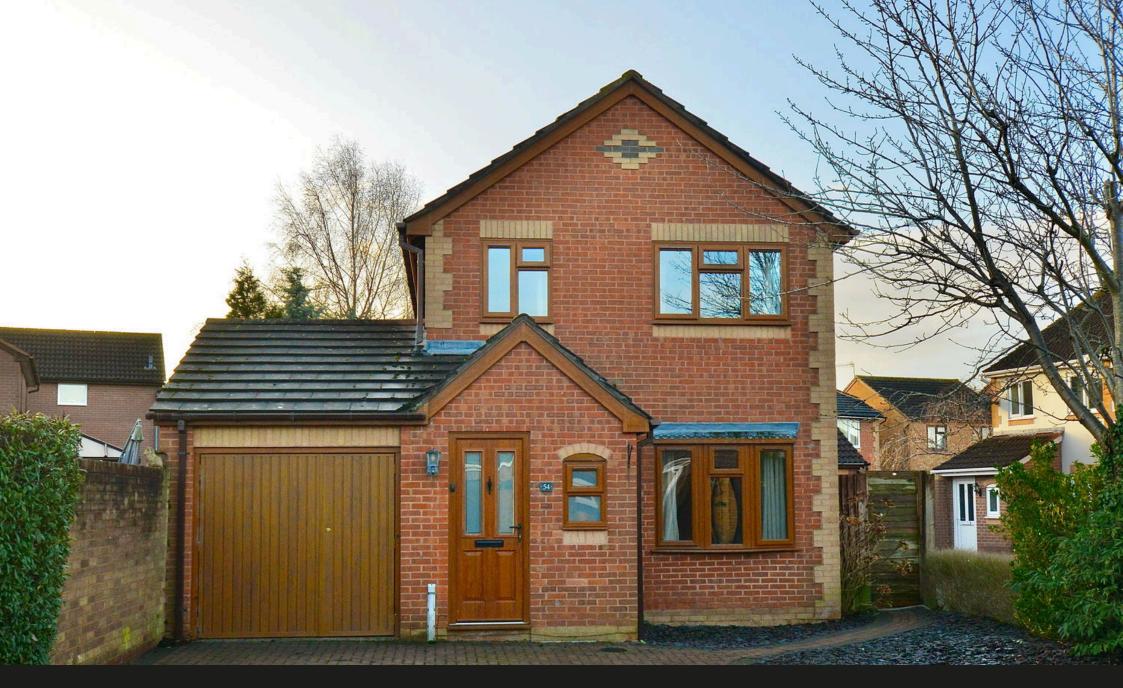

## St. Philips Drive, Evesham, WR11 2RJ

Offers Over £300,000

This beautifully presented and extended three-bedroom detached property is offered chain free and is ready to move into. Situated in a popular area of Evesham, the home benefits from a sunny rear garden, off-road parking, and a garage.

With double glazing and gas central heating throughout, this home is both warm and energy efficient. The sunny rear garden is perfect for relaxing or entertaining, and the off-road parking and garage add convenience and practicality.