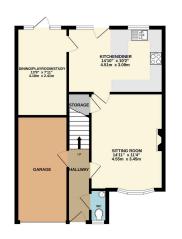

Inside, the property boasts a bright and modern kitchen diner, a comfortable sitting room, and a versatile additional reception room that can serve as a home office, playroom, or dining room. The spacious master bedroom features an en-suite and built-in wardrobe, while the remaining bedrooms are serviced by a modern family bathroom.

· Close to Amenities

· Modern Kitchen Diner