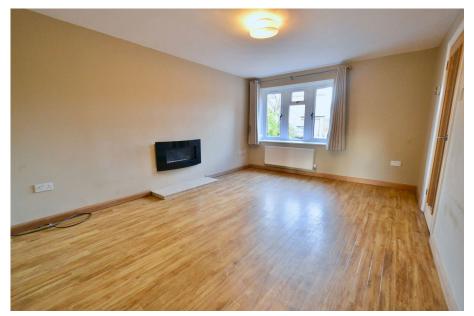

Inside, the property boasts a bright and modern kitchen diner, a comfortable sitting room, and a versatile additional reception room that can serve as a home office, playroom, or dining room. The spacious master bedroom features an en-suite and built-in wardrobe, while the remaining bedrooms are serviced by a modern family bathroom.

With double glazing and gas central heating throughout, this home is both warm and energy efficient. The sunny rear garden is perfect for relaxing or entertaining, and the off-road parking and garage add convenience and practicality.