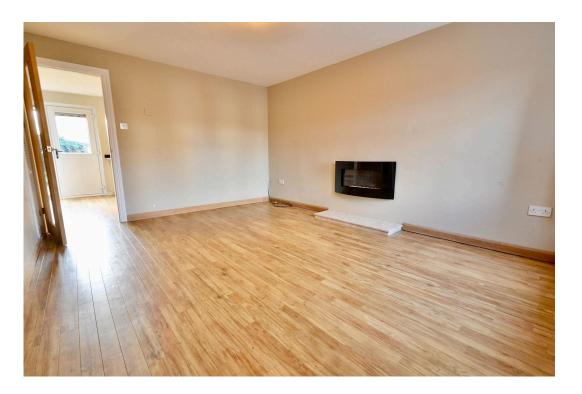

Inside, the property boasts a bright and modern kitchen diner, a comfortable sitting room, and a versatile additional reception room that can serve as a home office, playroom, or dining room. The spacious master bedroom features an en-suite and built-in wardrobe, while the remaining bedrooms are serviced by a modern family bathroom.

With double glazing and gas central heating throughout, this home is both warm and energy efficient. The sunny rear garden is perfect for relaxing or entertaining, and the off-road parking and garage add convenience and practicality.