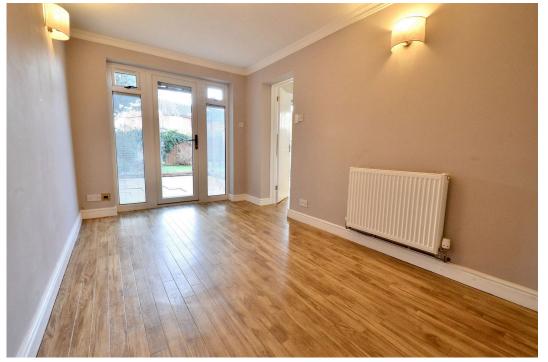

Inside, the property boasts a bright and modern kitchen diner, a comfortable sitting room, and a versatile additional reception room that can serve as a home office, playroom, or dining room. The spacious master bedroom features an en-suite and built-in wardrobe, while the remaining bedrooms are serviced by a modern family bathroom.

With double glazing and gas central heating throughout, this home is both warm and energy efficient. The sunny rear garden is perfect for relaxing or entertaining, and the off-road parking and garage add convenience and practicality.