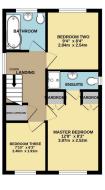

Inside, the property boasts a bright and modern kitchen diner, a comfortable sitting room, and a versatile additional reception room that can serve as a home office, playroom, or dining room. The spacious master bedroom features an en-suite and built-in wardrobe, while the remaining bedrooms are serviced by a modern family bathroom.

Don't miss the opportunity to make this immaculate family home your own.

· Immaculate Extended Family Home

Three Bedrooms

· Two Bathrooms

· Sunny Rear Garden

· Garage and Off Road Parking

Double Glazing

· Gas Central Heating