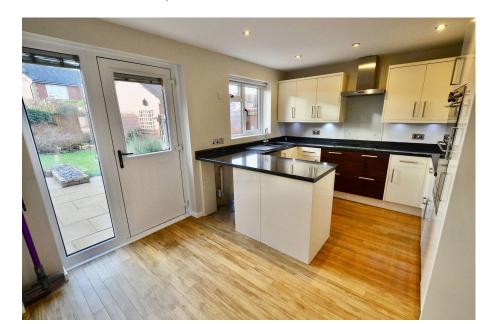

Inside, the property boasts a bright and modern kitchen diner, a comfortable sitting room, and a versatile additional reception room that can serve as a home office, playroom, or dining room. The spacious master bedroom features an en-suite and built-in wardrobe, while the remaining bedrooms are serviced by a modern family bathroom.

· Close to Amenities

· Modern Kitchen Diner