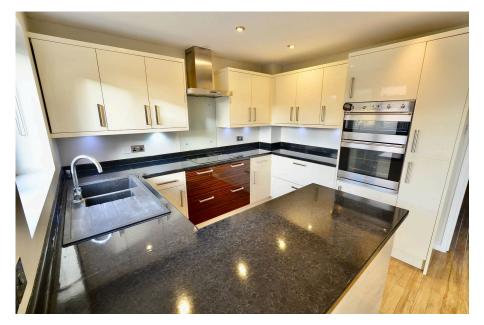

Inside, the property boasts a bright and modern kitchen diner, a comfortable sitting room, and a versatile additional reception room that can serve as a home office, playroom, or dining room. The spacious master bedroom features an en-suite and built-in wardrobe, while the remaining bedrooms are serviced by a modern family bathroom.

· Close to Amenities

· Modern Kitchen Diner