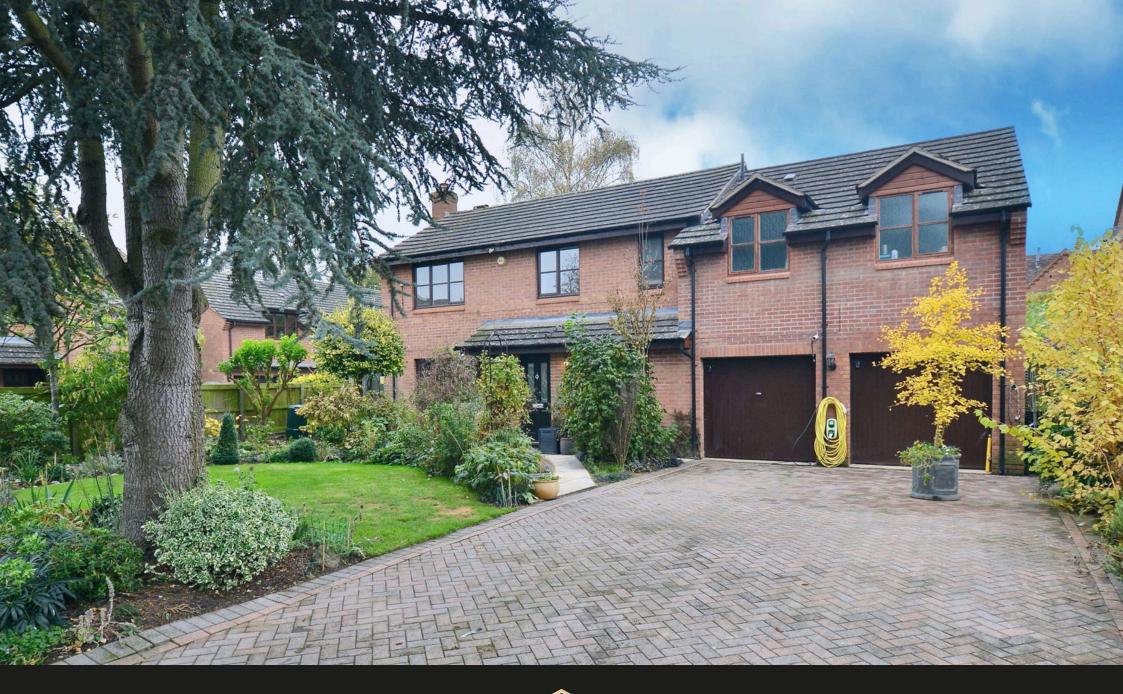

## St. James Close, Harvington, WR11 8PZ

Guide Price £595,000

- Extended detached family home
- Five bedrooms
- Double Garage
- Kitchen diner family room
- Ample parking

- · Peaceful cul de sac location
- Three bathrooms plus downstairs wc
- Three spacious reception rooms
- Front and rear gardens
- EV charger

Nestled in a peaceful cul-de-sac in Harvington, this greatly extended five-bedroom, three-bathroom detached family home offers exceptional space and versatility. The property features three large reception rooms as well as a stunning kitchen-diner-family room, the perfect house for flexible family living and entertaining. Outside, there is ample parking to the front, a double garage, and a beautifully maintained, well-stocked private rear garden, creating a serene and inviting outdoor space. This impressive home is ideally suited for a growing family looking for space, comfort, and privacy in a quiet village setting.