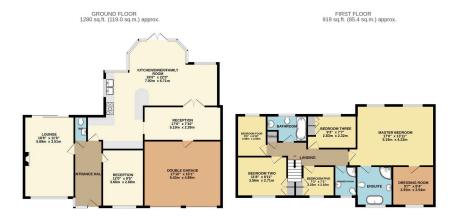

TOTAL FLOOR AREA: 2200 sq.ft. (204.4 sq.m.) approx.

Whilst every attempt, has been made to ensure the accusacy of the floorging contained here, measurements of doors, viscolers, command any other terms are approximate and no responsibility is balen for any error, omission or mis-statement. This grain is of flustrative purposes only and should be used as such yary prospective purchaser. The services, systems and appliances shown have not been tested and no guarantee as to their operability or efficiency can be given.