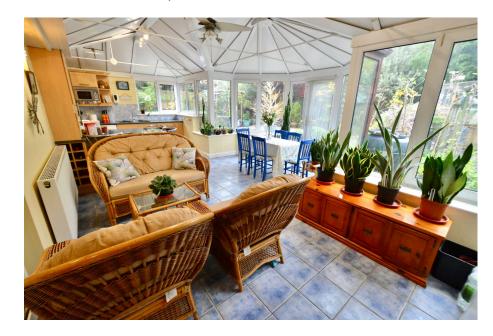

Nestled in a peaceful cul-de-sac in Harvington, this greatly extended five-bedroom, three-bathroom detached family home offers exceptional space and versatility. The property features three large reception rooms as well as a stunning kitchen-diner-family room, the perfect house for flexible family living and entertaining. Outside, there is ample parking to the front, a double garage, and a beautifully maintained, well-stocked private rear garden, creating a serene and inviting outdoor space. This impressive home is ideally suited for a growing family looking for space, comfort, and privacy in a quiet village setting.