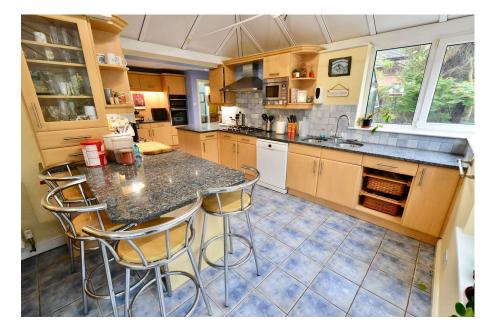

Nestled in a peaceful cul-de-sac in Harvington, this greatly extended five-bedroom, three-bathroom detached family home offers exceptional space and versatility. The property features three large reception rooms as well as a stunning kitchen-diner-family room, the perfect house for flexible family living and entertaining. Outside, there is ample parking to the front, a double garage, and a beautifully maintained, well-stocked private rear garden, creating a serene and inviting outdoor space. This impressive home is ideally suited for a growing family looking for space, comfort, and privacy in a quiet village setting.