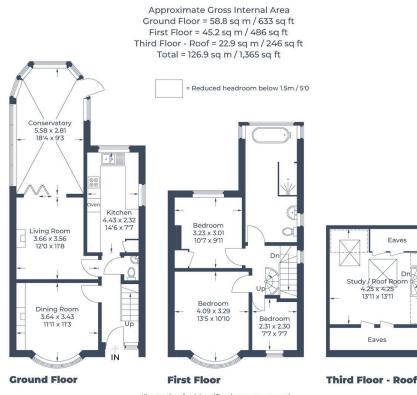

Illustration for identification purposes only, measurements are approximate, not to scale. © CJ Property Marketing

eXp World UK Ltd is a registered company at Corporation Service Company (UK) Limited, 5 Churchill Place, 10th Floor, London, United Kingdom, E14 5HU. Registered company number is 12016573. VAT Registration Number is 327 4120 29