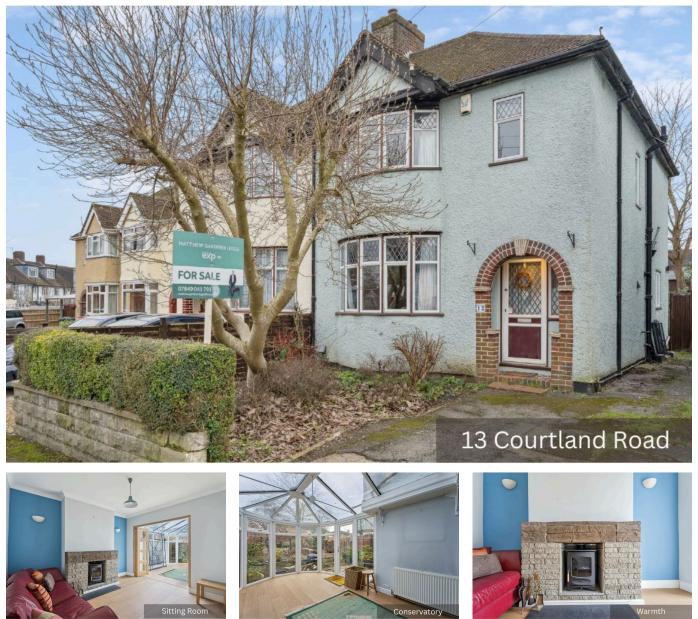

MATTHEW GARDINER LEGGE **exp** uk

@ matthew.gardinerlegge@exp.uk.com
matthewgardinerlegge.exp.uk.com
01865 499 484

Courtland Road, Oxford, OX4 4HZ

Guide Price £475,000

🍋 4 🚔 1 🚘 3

Semi detached house with a hefty 1365sqft floor area. Accommodation comprising three reception rooms and four bedrooms while outside is a South West facing garden and a driveway/parking space and all of this close enough to walk to a range of local shops and cafes including an all important co-op supermarket!

## **Key Features**

- Semi Detached Home
- Two reception rooms & conservatory
- Four Bedrooms
- Downstairs WC
- Floor Area: 1365sqft

- South West Facing Garden
- Driveway/Parking Space
- Walking Distance to Cafes shops and Co Op Supermarket
- Local Bus Routes Nearby