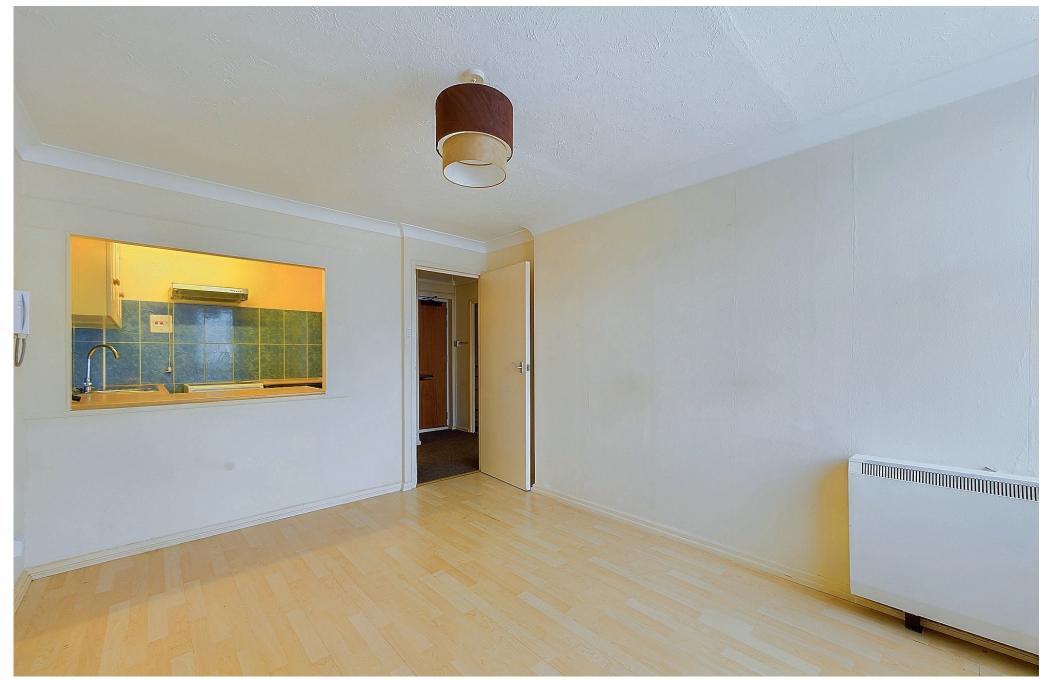

## INTERNAL

This one-bedroom ground floor flat offers a practical layout and plenty of potential. The lounge offers a large window that fill the space with natural light, creating a warm and inviting atmosphere. The double bedroom features a handy fitted wardrobe, providing convenient storage. The fitted kitchen comes with ample storage and space for appliances, making it functional for everyday use. The bathroom is also fitted, ensuring you have all the essentials in place. While the flat may need some cosmetic updating, it presents a fantastic opportunity for a first-time buyer or an investment property. With a little personal touch, this space can become a cosy home.