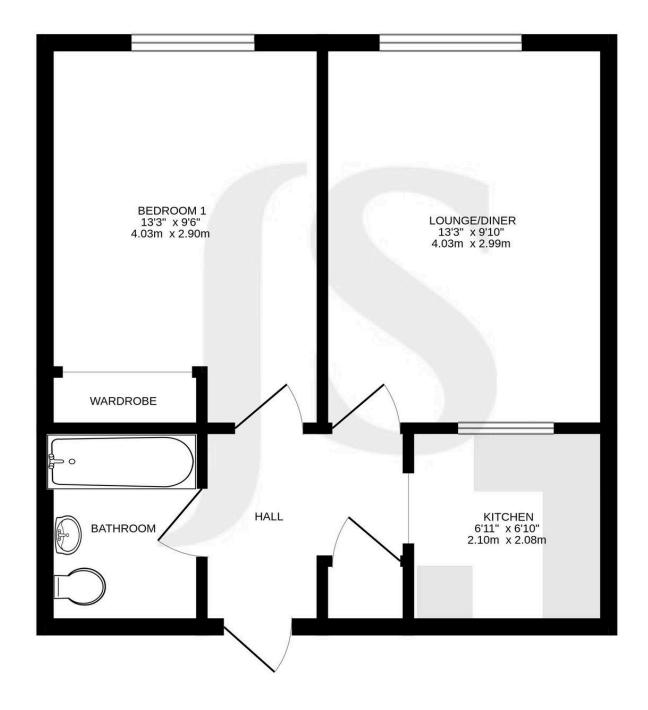

## **Key Features**

- Ground Floor Flat
- One Bedroom
- Lounge/Diner
- Kitchen
- Fitted Bathroom Suite
- Bathroom
- Residents & Visitor Parking
- Chain Free
- Close to Local Shops
- Leasehold

1 Bedroom

1 Bathroom

1 Reception Room

## INTERNAL

This one-bedroom ground floor flat offers a practical layout and plenty of potential. The lounge offers a large window that fill the space with natural light, creating a warm and inviting atmosphere. The double bedroom features a handy fitted wardrobe, providing convenient storage. The fitted kitchen comes with ample storage and space for appliances, making it functional for everyday use. The bathroom is also fitted, ensuring you have all the essentials in place. While the flat may need some cosmetic updating, it presents a fantastic opportunity for a first-time buyer or an investment property. With a little personal touch, this space can become a cosy home.