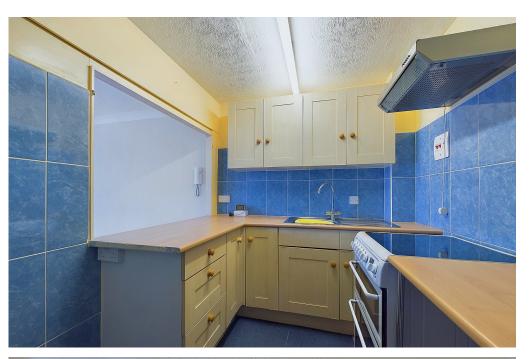

## INTERNAL

This one-bedroom ground floor flat offers a practical layout and plenty of potential. The lounge offers a large window that fill the space with natural light, creating a warm and inviting atmosphere. The double bedroom features a handy fitted wardrobe, providing convenient storage. The fitted kitchen comes with ample storage and space for appliances, making it functional for everyday use. The bathroom is also fitted, ensuring you have all the essentials in place. While the flat may need some cosmetic updating, it presents a fantastic opportunity for a first-time buyer or an investment property. With a little personal touch, this space can become a cosy home.