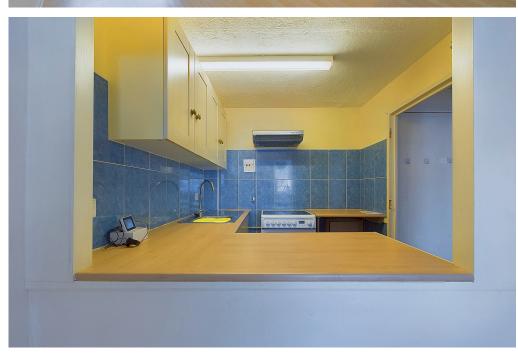

## INTERNAL

This one-bedroom ground floor flat offers a practical layout and plenty of potential. The lounge offers a large window that fill the space with natural light, creating a warm and inviting atmosphere. The double bedroom features a handy fitted wardrobe, providing convenient storage. The fitted kitchen comes with ample storage and space for appliances, making it functional for everyday use. The bathroom is also fitted, ensuring you have all the essentials in place. While the flat may need some cosmetic updating, it presents a fantastic opportunity for a first-time buyer or an investment property. With a little personal touch, this space can become a cosy home.