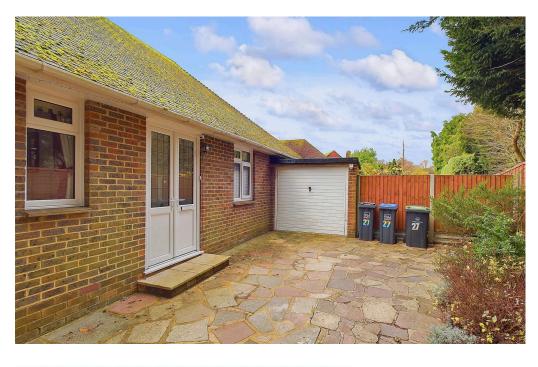

#### EXTERNAL

The front garden is beautifully laid to lawn with vibrant shrubs and flowers, complemented by a private driveway providing ample parking and leading to a garage with a convenient personal door to the rear. The secluded west-facing rear garden is enclosed by walls and fencing, offering a tranquil retreat with lawned and patio areas designed to follow the sun throughout the day. Additionally, there is space at the side of the property, ideal for a shed or extra storage.