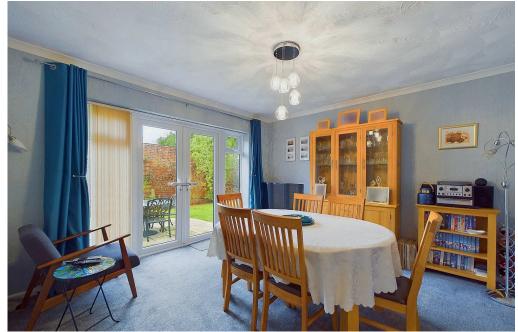

#### INTERNAL

This well designed home features a welcoming entrance hall with handy airing and cloaks cupboards for additional storage. The spacious dual aspect lounge provides plenty of natural light, while the modern kitchen boasts a mid-level double oven, gas hob with extractor, space for appliances, and a central island with storage and seating. A convenient larder cupboard adds to the practicality. The inner hall leads outside and provides access to a stylish shower room with a walk-in shower, wash hand basin and wc, as well as a separate study. The property offers three double bedrooms, with bedroom one featuring a good array of fitted wardrobes and chest of drawers and bedroom two enjoying French doors to the outside with bedroom three having fitted wardrobes. The main bathroom includes a paneled bath, separate shower cubicle, wc and wash hand basin, completing this comfortable and functional home.