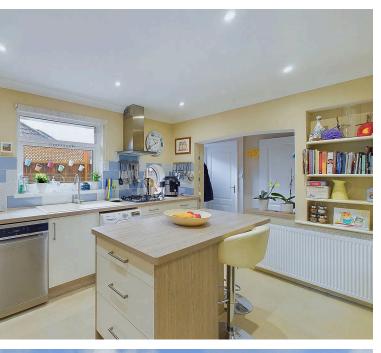

#### INTERNAL

This well designed home features a welcoming entrance hall with handy airing and cloaks cupboards for additional storage. The spacious dual aspect lounge provides plenty of natural light, while the modern kitchen boasts a mid-level double oven, gas hob with extractor, space for appliances, and a central island with storage and seating. A convenient larder cupboard adds to the practicality. The inner hall leads outside and provides access to a stylish shower room with a walk-in shower, wash hand basin and wc, as well as a separate study. The property offers three double bedrooms, with bedroom one featuring a good array of fitted wardrobes and chest of drawers and bedroom two enjoying French doors to the outside with bedroom three having fitted wardrobes. The main bathroom includes a paneled bath, separate shower cubicle, wc and wash hand basin, completing this comfortable and functional home.