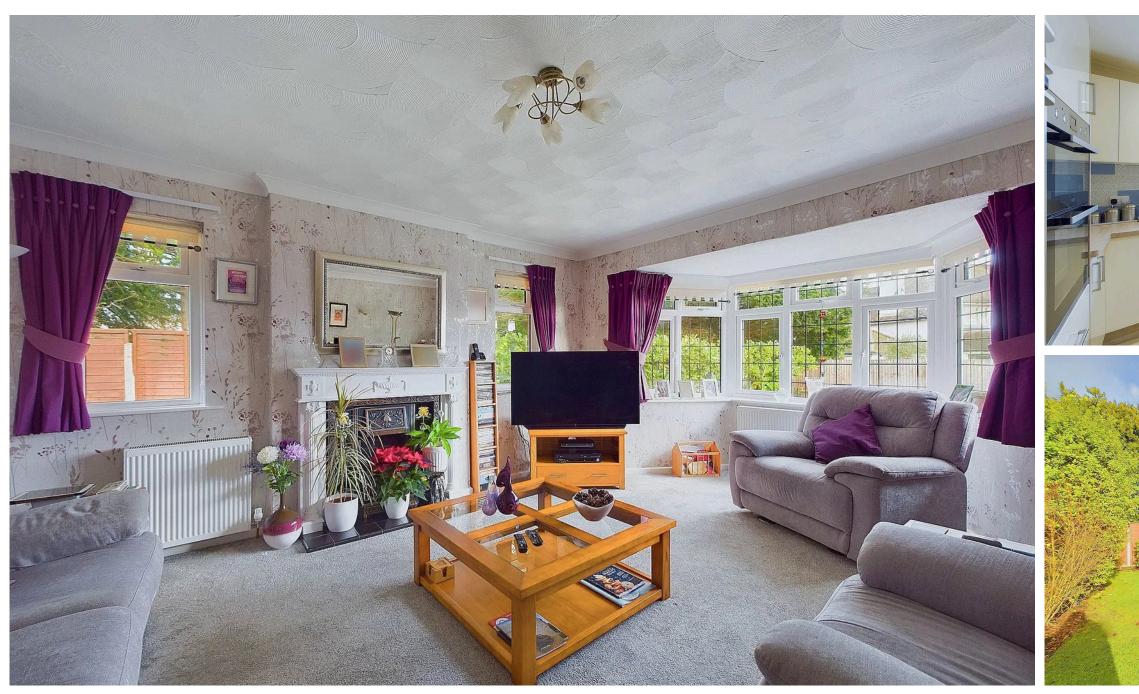

#### INTERNAL

This well designed home features a welcoming entrance hall with handy airing and cloaks cupboards for additional storage. The spacious dual aspect lounge provides plenty of natural light, while the modern kitchen boasts a mid-level double oven, gas hob with extractor, space for appliances, and a central island with storage and seating. A convenient larder cupboard adds to the practicality. The inner hall leads outside and provides access to a stylish shower room with a walk-in shower, wash hand basin and wc, as well as a separate study. The property offers three double bedrooms, with bedroom one featuring a good array of fitted wardrobes and chest of drawers and bedroom two enjoying French doors to the outside with bedroom three having fitted wardrobes. The main bathroom includes a paneled bath, separate shower cubicle, wc and wash hand basin, completing this comfortable and functional home.