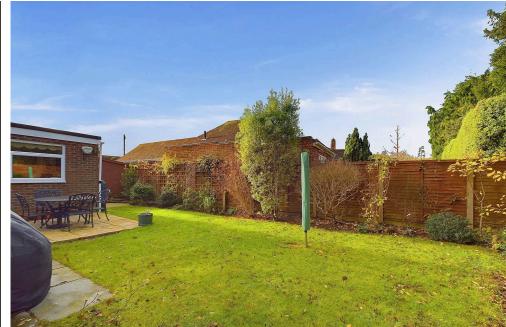

#### EXTERNAL

The front garden is beautifully laid to lawn with vibrant shrubs and flowers, complemented by a private driveway providing ample parking and leading to a garage with a convenient personal door to the rear. The secluded west-facing rear garden is enclosed by walls and fencing, offering a tranquil retreat with lawned and patio areas designed to follow the sun throughout the day. Additionally, there is space at the side of the property, ideal for a shed or extra storage.