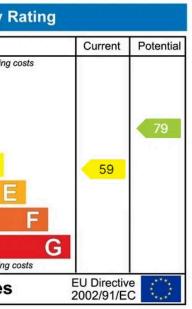

| Energy E            | fficiency         |
|---------------------|-------------------|
| 1                   |                   |
| Very energy efficie | nt – lower runnii |
| (92 plus) A         |                   |
| (81-91)             | 3                 |
| (69-80)             | С                 |
| (55-68)             | D                 |
| (39-54)             |                   |
| (21-38)             |                   |
| (1-20)              |                   |
| Not energy efficien | t – higher runnir |
| England             | & Wale            |