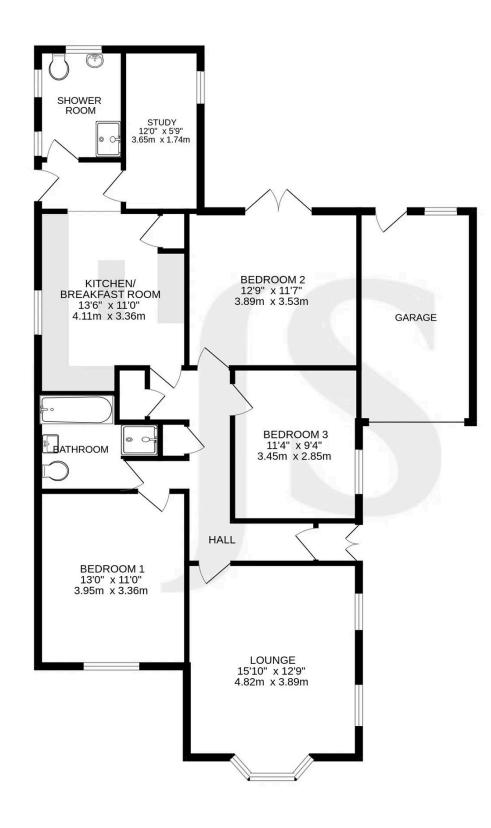

#### INTERNAL

This well designed home features a welcoming entrance hall with handy airing and cloaks cupboards for additional storage. The spacious dual aspect lounge provides plenty of natural light, while the modern kitchen boasts a mid-level double oven, gas hob with extractor, space for appliances, and a central island with storage and seating. A convenient larder cupboard adds to the practicality. The inner hall leads outside and provides access to a stylish shower room with a walk-in shower, wash hand basin and wc, as well as a separate study. The property offers three double bedrooms, with bedroom one featuring a good array of fitted wardrobes and chest of drawers and bedroom two enjoying French doors to the outside with bedroom three having fitted wardrobes. The main bathroom includes a paneled bath, separate shower cubicle, wc and wash hand basin, completing this comfortable and functional home.