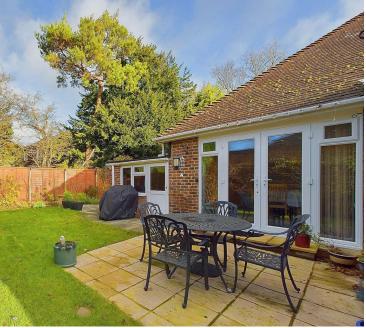

#### EXTERNAL

The front garden is beautifully laid to lawn with vibrant shrubs and flowers, complemented by a private driveway providing ample parking and leading to a garage with a convenient personal door to the rear. The secluded west-facing rear garden is enclosed by walls and fencing, offering a tranquil retreat with lawned and patio areas designed to follow the sun throughout the day. Additionally, there is space at the side of the property, ideal for a shed or extra storage.