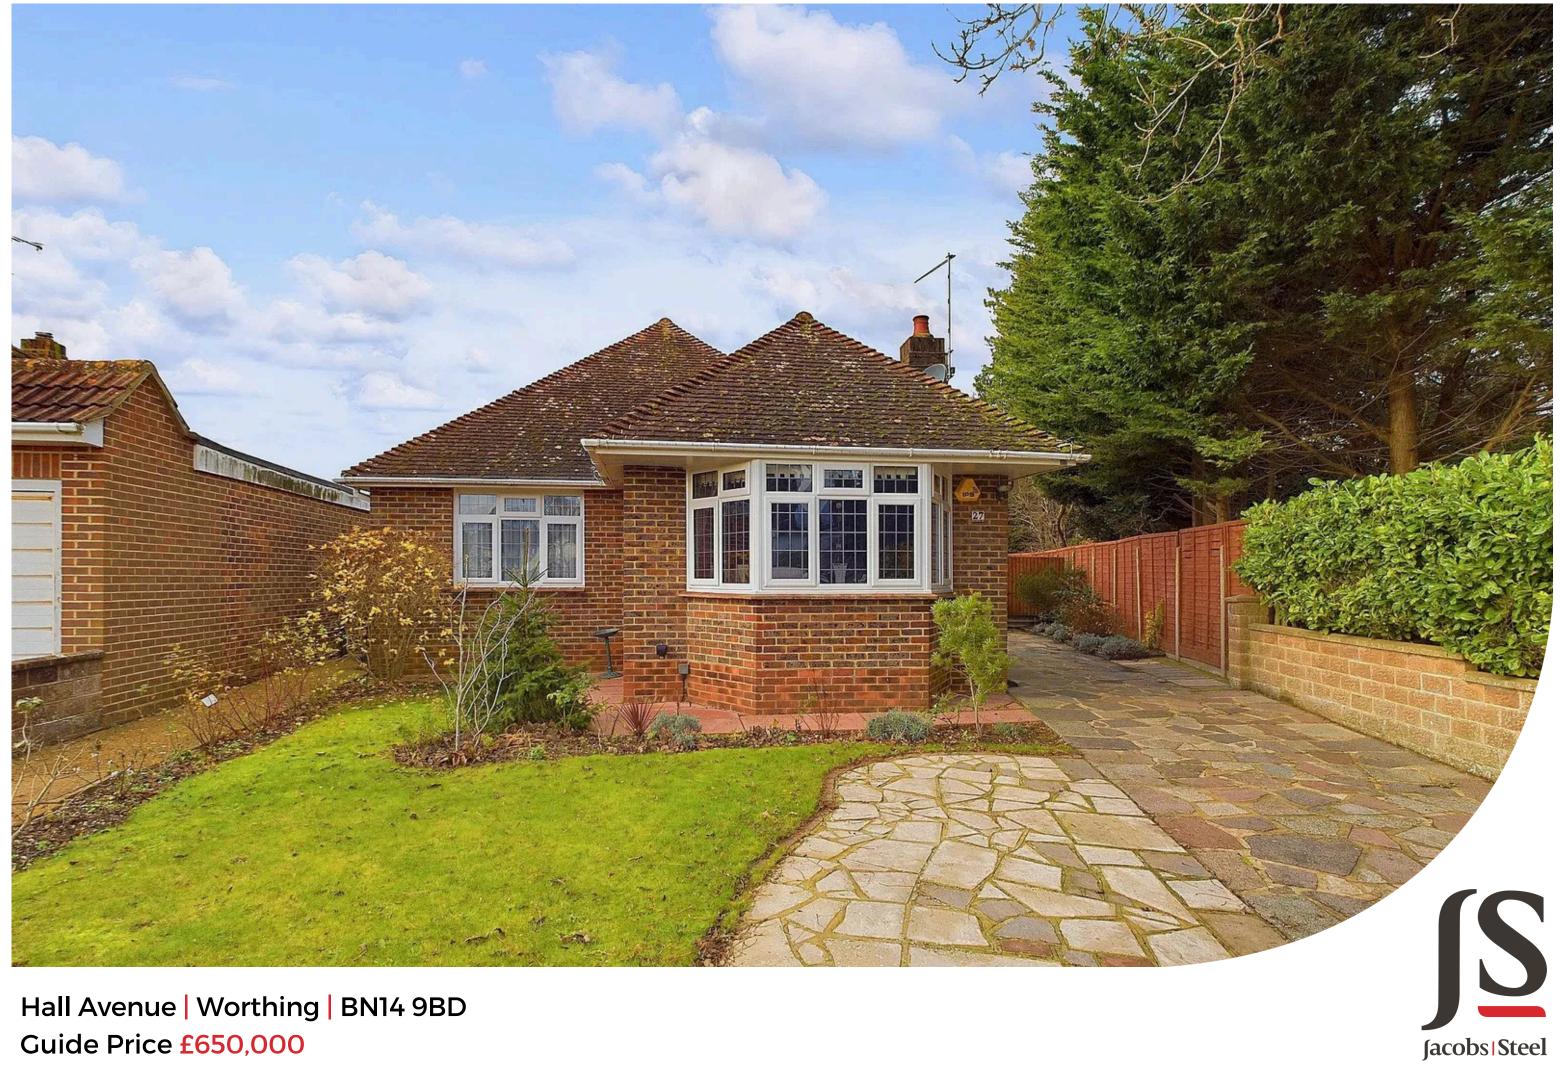

Guide Price £650,000

This beautifully refurbished bungalow, located in the sought-after Offington area, offers modern living with a stylish finish throughout. The property features three double bedrooms, a study, spacious lounge and a contemporary kitchen/breakfast room. There are two sleek bath/shower rooms with WCs, providing convenience and comfort. Externally, the west facing rear garden offers a private retreat, garage and off-road parking add practicality.

#### EXTERNAL

The front garden is beautifully laid to lawn with vibrant shrubs and flowers, complemented by a private driveway providing ample parking and leading to a garage with a convenient personal door to the rear. The secluded west-facing rear garden is enclosed by walls and fencing, offering a tranquil retreat with lawned and patio areas designed to follow the sun throughout the day. Additionally, there is space at the side of the property, ideal for a shed or extra storage.

### SITUATED

In the sought-after Offington area with local parks, recreational grounds, schools and colleges nearby. Local amenities can be found at Broadwater shopping parade and Thomas a Becket shops, approximately half a mile away. The property provides easy accessed to A27 and A24. Bus services run nearby. Worthing town centre with its comprehensive shopping amenities, restaurants, pubs, cinemas, theatres, leisure facilities and the seafront is approximately one and a three quarter miles away. The nearest train station is Worthing which is approx. one and a quarter miles way.