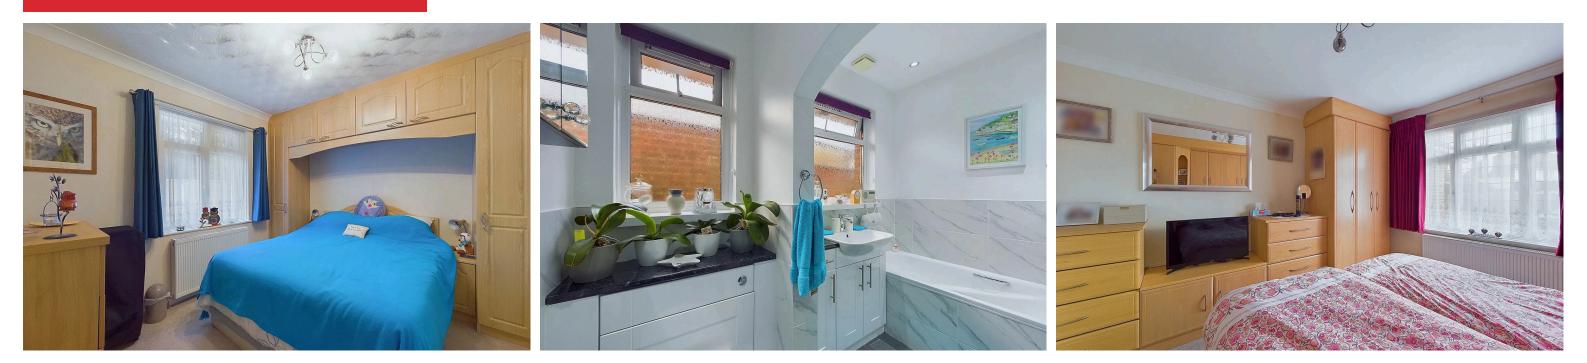

#### INTERNAL

This well designed home features a welcoming entrance hall with handy airing and cloaks cupboards for additional storage. The spacious dual aspect lounge provides plenty of natural light, while the modern kitchen boasts a mid-level double oven, gas hob with extractor, space for appliances, and a central island with storage and seating. A convenient larder cupboard adds to the practicality. The inner hall leads outside and provides access to a stylish shower room with a walk-in shower, wash hand basin and wc, as well as a separate study. The property offers three double bedrooms, with bedroom one featuring a good array of fitted wardrobes and chest of drawers and bedroom two enjoying French doors to the outside with bedroom three having fitted wardrobes. The main bathroom includes a paneled bath, separate shower cubicle, wc and wash hand basin, completing this comfortable and functional home.