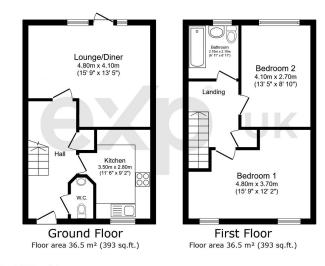

Two double bedrooms

· Scope to extend

• Quiet modern development

- - Please quote JB0294 when enquiring thru Rightmove, Zoopla or OnTheMarket

TOTAL: 72.9 m<sup>2</sup> (785 sq.ft.) This floor plan is for illustrative purposes only. It is not drawn to scale. Any measurements, floor areas (including any total floor