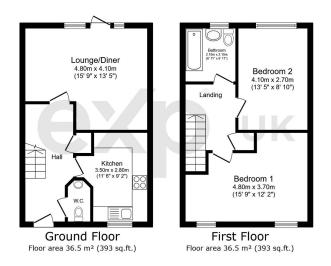

No onward chain

Allocated parking

· Watch the video tour!

 Please quote JB0294 when enquiring thru Rightmove, Zooplankton or OnTheMarket

TOTAL: 72.9 m<sup>2</sup> (785 sq.ft.)

This floor plan is for illustrative purposes only. It is not drawn to scale. Any measurements, floor areas (including any total floor area), openings and orientations are approximate. No details are guaranteed, they cannot be relied upon for any purpose and do not form any part of any agreement. No liability is taken for any error, omission of the part of the part